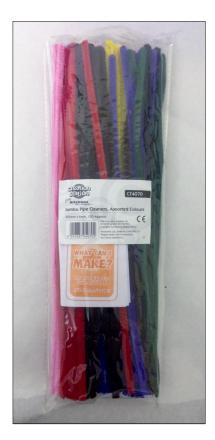

# **Product Specification**

| Ref No:    | CT4070                     |
|------------|----------------------------|
| Title:     | Jumbo Pipe Cleaners, 300 x |
|            | 6mm, Assorted Colours, 100 |
| Packaging: | Polybag                    |

### **Product Image:**

| Inner Pack Qty: | 12            |
|-----------------|---------------|
| Outer Pack Qty: | 144           |
| Barcode:        | 5014337040702 |

### Contents

Qty

| Jumbo Pipe Cleaners, 300 x 6mm,     |   |
|-------------------------------------|---|
| Asst Colours - colours usually      |   |
| include (but may vary):             |   |
| yellow, green, red, blue, pink,     |   |
| purple, black, white, brown, orange |   |
| CT4070 label                        | 1 |
| Leaflet no.4                        | 1 |