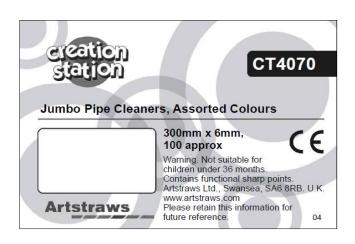

ecification**

| Ref No:    | CT4070                     |
|------------|----------------------------|
| Title:     | Jumbo Pipe Cleaners, 300 x |
|            | 6mm, Assorted Colours, 100 |
| Packaging: | Polybag                    |

### **Product Image:**



| Inner Pack Qty: | 12            |
|-----------------|---------------|
| Outer Pack Qty: | 144           |
| Barcode:        | 5014337040702 |

### Contents

Qty

| Jumbo Pipe Cleaners, 300 x 6mm,     |   |
|-------------------------------------|---|
| Asst Colours - colours usually      |   |
| include (but may vary):             |   |
| yellow, green, red, blue, pink,     |   |
| purple, black, white, brown, orange |   |
| CT4070 label                        | 1 |
| Leaflet no.4                        | 1 |

#### Label artwork:



## \*Leaflet artwork: