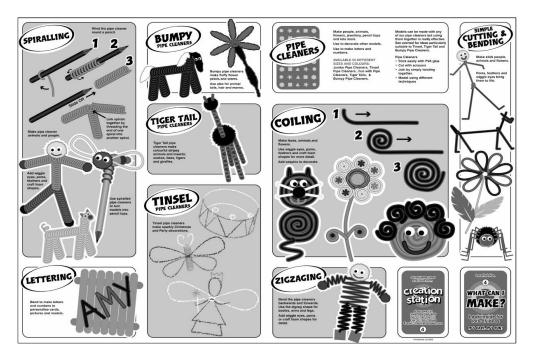

| CT4070                     |
|------------|----------------------------|
| Title:     | Jumbo Pipe Cleaners, 300 x |
|            | 6mm, Assorted Colours, 100 |
| Packaging: | Polybag                    |

### **Product Image:**



| Inner Pack Qty: | 12            |
|-----------------|---------------|
| Outer Pack Qty: | 144           |
| Barcode:        | 5014337040702 |

### Contents

Qty

| Jumbo Pipe Cleaners, 300 x 6mm,     |   |
|-------------------------------------|---|
| Asst Colours - colours usually      |   |
| include (but may vary):             |   |
| yellow, green, red, blue, pink,     |   |
| purple, black, white, brown, orange |   |
| CT4070 label                        | 1 |
| Leaflet no.4                        | 1 |

#### Label artwork:



## \*Leaflet artwork: