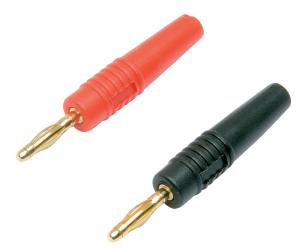

### **2mm Banana plug**

#### Part Number Table:

| Description      | Order code |
|------------------|------------|
| Plug, 2mm, Red   | 17-2883    |
| Plug, 2mm, Black | 17-2884    |