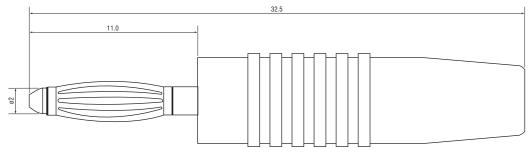

#### **Features:**

This product includes the following features:

| Current rating:     | 10A             |
|---------------------|-----------------|
| Voltage rating AC:  | 30V             |
| Connector type:     | 2mm Banana plug |
| Contact plating:    | Nickel          |
| Contact material:   | Brass           |
| Contact plating:    | Nickel          |
| Connector type:     | Banana Plug     |
| Contact material:   | Brass           |
| Insulator material: | PVC             |
| Length:             | 32.5mm Max      |
| Cable diameter:     | 2mm             |
| Mounting type:      | Cable           |
| Termination type:   | Solder          |

Dimension: millimetres