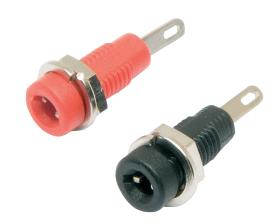

### **Part Number Table:**

| Description               | Order code |
|---------------------------|------------|
| Socket, 2mm, Panel, Red   | 17-2891    |
| Socket, 2mm, Panel, Black | 17-2892    |