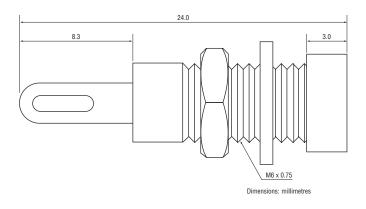

#### **Features:**

This product includes the following features:

Voltage rating:AC:3Current rating:24AConnector type:4mmContact plating:NickeContact material:BrasInsulator material:PVCLength:61.5Cable diameter:3.5mMounting type:Cable

#### **Specifications:**

Material: Brass body nickel plated with ABS housing.