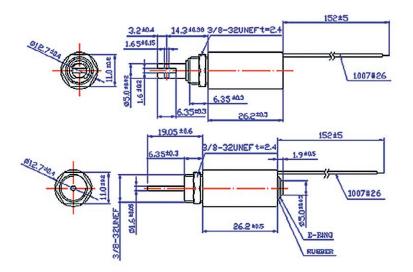

#### Description

Due to closed frame body tubular solenoid are highly efficient.

Useable in rough ambience.

Tubular Solenoid "small"

Stroke: 3 - 9 mm. Weight: 23,0 g

#### Solenoid Layout

Version:

Pull Solenoid

Push with return spring (not illustrated)

Current:

12 VDC (standard) 24 VDC (standard) other voltages on request