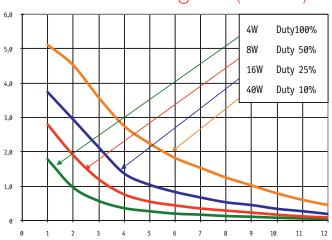

## Force-stroke-diagram (N/mm)

#### Coil Data

| 16 | 40 |
|----|----|
| 5  | 2  |
|    |    |