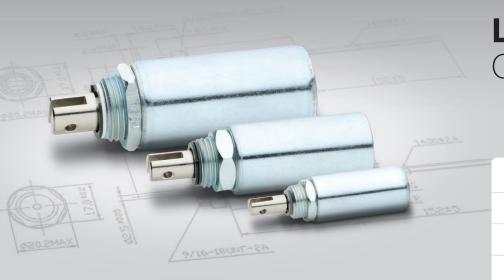

# **Linear Solenoids**Cylinder Solenoids

Stick and fix - easy mounting

Over-voltage capabilty

Extremely solid

#### Description

Due to closed frame body tubular solenoid are highly efficient.

Useable in rough ambience.

Tubular Solenoid "small"

Stroke: 3 - 9 mm. Weight: 23,0 g