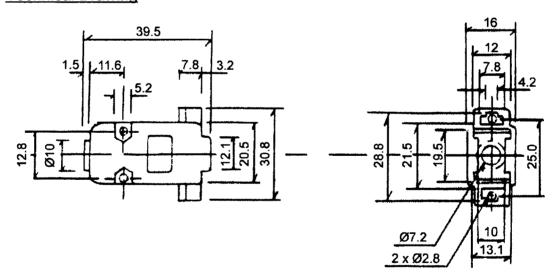

---|-------------------|-------------------------|
| 15-0300    | n/a               | 9 WAY SCREWLOCK D COVER |

| D connectors                                                                                       | Page 1 of 2 |
|----------------------------------------------------------------------------------------------------|-------------|
| The enclosed information is believed to be correct, Information may change 'without notice' due to | Revision A  |
| product improvement. Users should ensure that the product is suitable for their use. E. & O. E.    | 04/07/2003  |

Sales: 01206 751166 Sales@rapidelec.co.uk Technical: 01206 835555 Tech@rapidelec.co.uk Fax: 01206 7551188 www.rapidelectronics.co.uk

# Screw lock 'D' connector covers

#### **Photograph**



## **Technical Drawing**



#### **Description**

- Screw lock 'D' connector covers (2 Part) available in black ABS.
- Top cable entry type.
- Complete with cable clamp and long shank screw locks (finger grip & screwdriver slot).