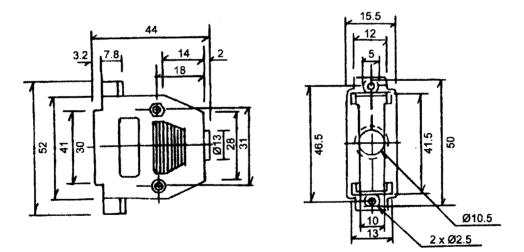

### **Technical Drawing**

#### Description

- Screw lock 'D' connector covers (2 Part) available in black ABS.
- Top cable entry type.
- Complete with cable clamp and long shank screw locks (finger grip & screwdriver slot).