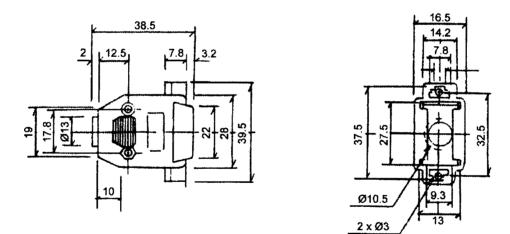

### **Technical Drawing**

#### Description

- Screw lock 'D' connector covers (2 Part) available in Metallised ABS.
- Top cable entry type.
- Complete with cable clamp and long shank screw locks (finger grip & screwdriver slot).