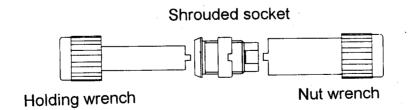

## 4MM SHROUDED SOCKET FITTING TOOLS

A pair of fitting tools are available to aid in the fitting of these sockets to panels and to boxes. These two tools (a holding wrench and nut wrench) are used together (order codes shown below).

Firstly, fit your socket to the panel and tighten up the nut, now push the holding wrench into the socket and twist to allow the two pins to fit into the two holes in the bottom of the socket. Then use the nut wrench to tighten the nut on the socket.