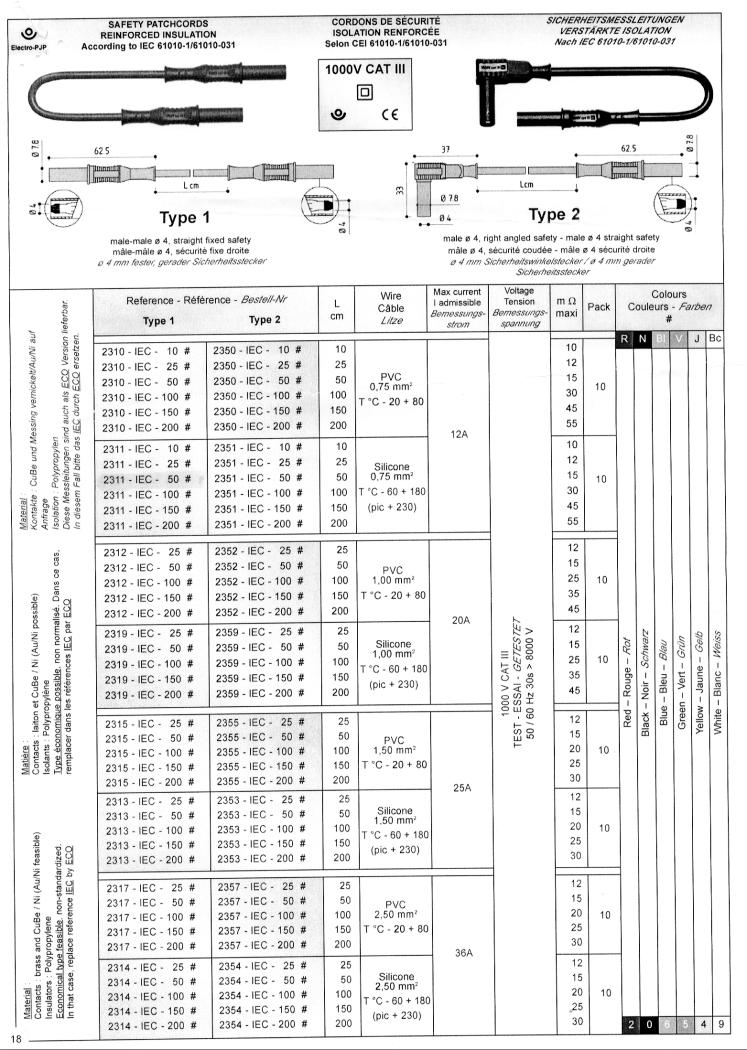

|-------------------|-------------------------------|
| Г | 17-2241    | n/a               | 50CM RED SILICONE TEST LEAD   |
| Г | 17-2243    | n/a               | 50CM BLACK SILICONE TEST LEAD |

|                                                                                                    | Page 1 of 2 |
|----------------------------------------------------------------------------------------------------|-------------|
| The enclosed information is believed to be correct, Information may change 'without notice' due to | Revision A  |
| product improvement. Users should ensure that the product is suitable for their use. E. & O. E.    | 04/07/2003  |

Sales: 01206 751166 Technical: 01206 835555 Fax: 01206 7551188 Sales@rapidelec.co.uk Tech@rapidelec.co.uk www.rapidelectronics.co.uk