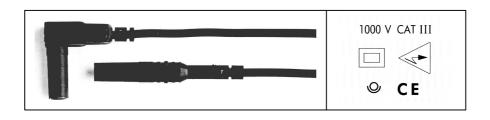

## 4mm Safety Test Leads

#### Electro PJP – Standardised IEC 1010 Version

### Photograph

**Specification** 

| opeomodion                         |   |                                       |
|------------------------------------|---|---------------------------------------|
| Cable insulation material          | : | PVC                                   |
| Connector insulation material      | : | Polyamide                             |
| Connector contact material         | : | Brass and bronze Ni                   |
| Cable cross sectional surface area | : | 1.00mm <sup>2</sup>                   |
| Voltage                            | : | 1,000 V (Test 50/60 Hz 1mn > 7,400 V) |
| Maximum current                    | : | 20 A                                  |
| Overall contact resistance         | : | 100cm 20m $\Omega$                    |
| Temperature range                  | : | -20°C to +80°C                        |
|                                    |   |                                       |

#### Technical Drawing

| 1 | PJP Ref No.    | Description                                    | Length (cm) | Colour |
|---|----------------|------------------------------------------------|-------------|--------|
|   | 2352-IEC-100-N | 4mm Straight Plug to r/a Plug Safety Test Lead | 100         | Black  |
|   | 2352-IEC-100-R | 4mm Straight Plug to r/a Plug Safety Test Lead | 100         | Red    |