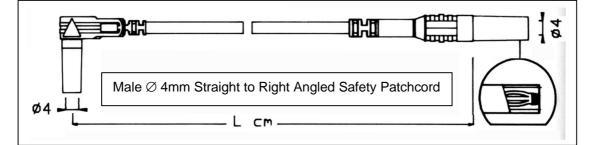

#### Technical Drawing

| 1 | PJP Ref No.    | Description                                    | Length (cm) | Colour |
|---|----------------|------------------------------------------------|-------------|--------|
|   | 2352-IEC-100-N | 4mm Straight Plug to r/a Plug Safety Test Lead | 100         | Black  |
|   | 2352-IEC-100-R | 4mm Straight Plug to r/a Plug Safety Test Lead | 100         | Red    |