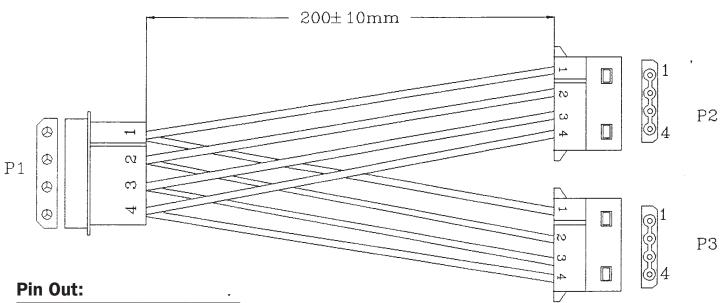

| P1 | Colour | P2 | Р3 |
|----|--------|----|----|
| 1  | Yellow | 1  | 1  |
| 2  | Black  | 2  | 2  |
| 3  | Black  | 3  | 3  |
| 4  | Red    | 4  | 4  |