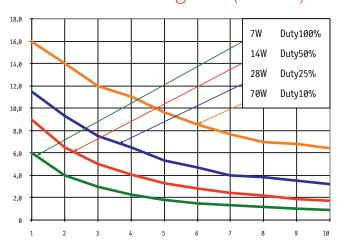

## Force-stroke-diagram (N/mm)

#### Coil Data

| Relative ED (Percent)   | 100 | 50  | 25 | 10 |
|-------------------------|-----|-----|----|----|
| Max. Performance (Watt) | 7   | 14  | 28 | 70 |
| Max. ED (Seconds)       | ∞   | 230 | 25 | 6  |