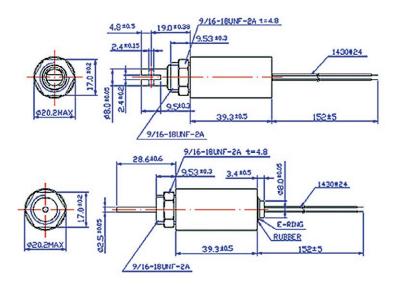

#### Solenoid Layout

Version:

Pull Solenoid

Push with return spring (not illustrated)

Current:

12 VDC (standard) 24 VDC (standard) other voltages on request