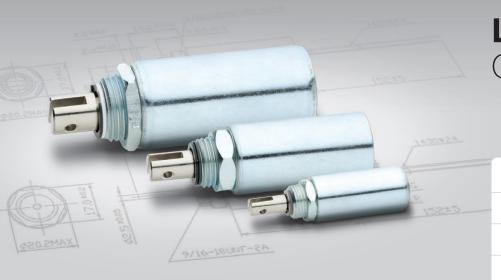

# **Linear Solenoids**Cylinder Solenoids

Stick and fix - easy mounting

Over-voltage capabilty

Extremely solid

#### Description

Due to closed frame body tubular solenoid are highly efficient.

Useable in rough ambience.

Tubular Solenoid "small"

Stroke: 10 - 18 mm. Weight: 81 g