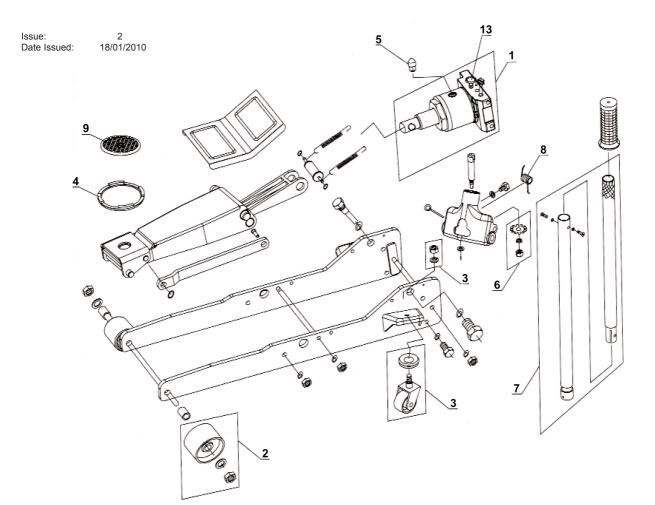

PARTS LIST FOR: **TROLLEY JACK** SUPER ROCKET LIFT Model: 2000LEQ

| Item                  | Part Number |
|-----------------------|-------------|
| 1                     | 2000LEQ-01  |
| 2                     | 2000LEQ-02  |
| 3                     | 2000LEQ-03  |
| 4                     | 2000LEQ-04  |
| 5                     | 2000LEQ-05  |
| 6                     | 2000LEQ-06  |
| 7                     | 2000LEQ-07  |
| 8                     | 2000LEQ-08  |
| 9                     | 2000LEQ-09  |
| 13                    | 2000LEQ-13  |
| Not Shown On Diagram: |             |
| 10                    | 2000LEQ-10  |
| 12                    | 2000LEQ-12  |

## Description

Power Unit Front Wheel Assembly Rear Castor Assembly Saddle Oil Filler Plug Release Valve Gear Handle Assembly Return Spring Rubber Pad Release Valve For Power Unit

Extension Spring Repair Kit