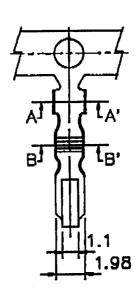

## 0.1" CRIMP TERMINALS

Wire Range

AWG #22 ~ #28

Insulation O.D.

1.50mm (max)

Material

Brass

Finish

Tin Plated

unit:mm

Section A-A'

Section B-B'