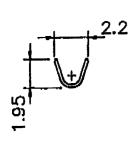

## 0.1" CRIMP TERMINALS

Wire Range

AWG #22 ~ #28

Insulation O.D.

1.50mm (max)

Material

Brass

Finish

Tin Plated

unit:mm

Section A-A'

Section B-B'