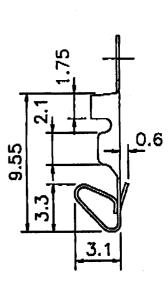

## 0.1" CRIMP TERMINALS

Wire Range

AWG #22 ~ #28

Insulation O.D.

1.50mm (max)

Material

Brass

Finish

Tin Plated

unit:mm

Section A-A'

Section B-B'