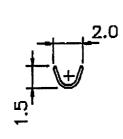

## 0.1" CRIMP TERMINALS

Wire Range

AWG #22 ~ #28

Insulation O.D.

1.50mm (max)

Material

Brass

Finish

Tin Plated

unit:mm

Section A-A'

Section B-B'