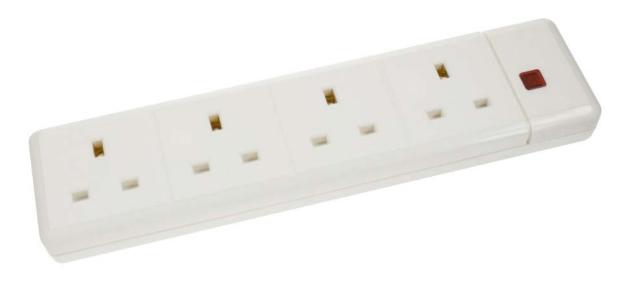

## essentials

13A 4 Gang Trailing Socket + Neon - White

## **SPECIFICATION SHEET**

Product Code ES003

| General Information  |                                                                                                     |
|----------------------|-----------------------------------------------------------------------------------------------------|
| Dimensions           | 258mm x 62mm x 27mm                                                                                 |
| Material composition | Polycarbonate                                                                                       |
| Supply               | 240V                                                                                                |
| Other Information    |                                                                                                     |
| Standards            | BS1363                                                                                              |
| Extra Information    | Cable Not Included.                                                                                 |
|                      | Ensure that the mains supply is isolated before commencing installation and refer to the circuit    |
|                      | diagram supplied with the relevant product.                                                         |
|                      | Bare earth cables must always be covered with appropriate sleeving and wired to the earth terminal. |