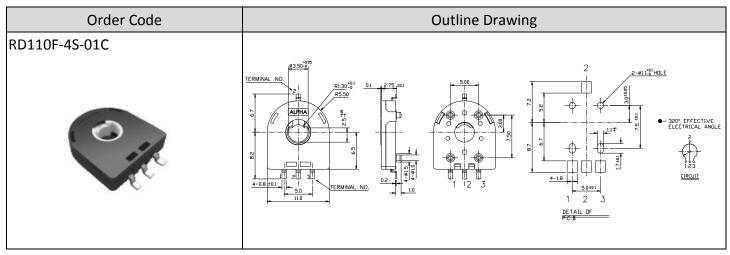

## **■**Model Description

| Model         | Number of Unit | Terminal Type | Shaft Type | Rotational Angle |
|---------------|----------------|---------------|------------|------------------|
| RD110F-4S-01C | Single unit    | SMD           | W/O        | 360°             |