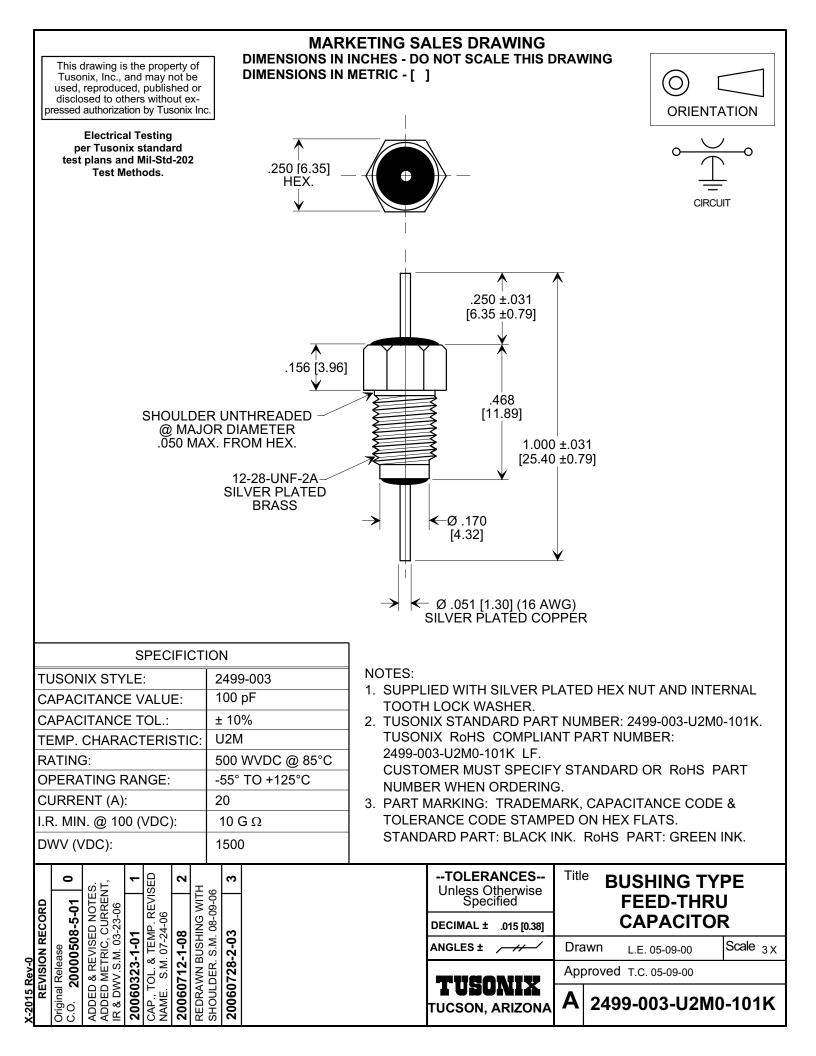

| Order code | Manufacturer code | Description                             |
|------------|-------------------|-----------------------------------------|
| 27-0160    | 2499003U2M0101KLF | 100PF CERAMIC FEED THROUGH CAPACITOR RC |