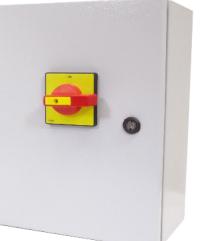

## Rapid Part Number: 28-4346 Europa Part Number: LB1256P

Specifications and dimensions

- Boxed isolator 6 pole
- Metal enclosure with lockable handle

Sompliant