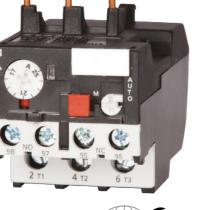

## Rapid Part Number: 28-4611 Europa Part Number: TR2-D09304

Specifications and dimensions

- Class 10 thermal overload relay for TC1 contactor range
- Connection by screw clamp direct to contactor or remote by mounting block
- With 1 NO and 1 NC auxilliary contacts