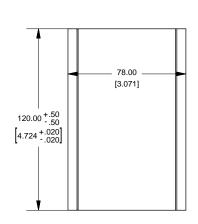

## OPTIONAL FLANGE END PANELS 1455KF

| NOTE                                                            |
|-----------------------------------------------------------------|
| Purchased assembly includes box, plastic bezels, end panels, #6 |
| Taptight screws and self adhesive rubber feet.                  |
| Box made from Extruded Aluminum 6063.                           |
| Bezels made with polycarbonate.                                 |