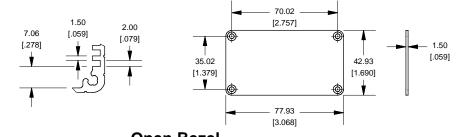

## EXTRUSION DESIGNED FOR 75MM WIDE PC BOARD

**Slot Details** 

## **End Plate**

Enclosures can be Factory Modified ( Milling, Drilling, Printing etc. ) Solid models of this enclosure available in STEP or IGES. Contact Factory mjm@hammondmfg.com