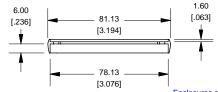

## **Extrusion**







## EXTRUSION DESIGNED FOR 75MM WIDE PC BOARD

**Slot Details** 



## **End Plate**







Enclosures can be Factory Modified ( Milling, Drilling, Printing etc. ) Solid models of this enclosure available in STEP or IGES. Contact Factory mjm@hammondmfg.com



## OPTIONAL FLANGE END PANELS 1455KF

| NOTE                                                            |
|-----------------------------------------------------------------|
| Purchased assembly includes box, plastic bezels, end panels, #6 |
| Taptight screws and self adhesive rubber feet.                  |
| Box made from Extruded Aluminum 6063.                           |
| Bezels made with polycarbonate.                                 |

| 1455K1201                    |             |  |
|------------------------------|-------------|--|
| PART NUMBERS                 |             |  |
| Clear Anodized               |