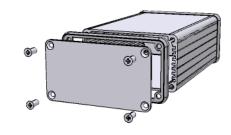

## **End Plate**

Enclosures can be Factory Modified ( Milling, Drilling, Printing etc. ) Solid models of this enclosure available in STEP or IGES. Contact Factory mjm@hammondmfg.com

## OPTIONAL FLANGE END PANELS 1455KF

| NOTE                                                            |
|-----------------------------------------------------------------|
| Purchased assembly includes box, plastic bezels, end panels, #6 |
| Taptight screws and self adhesive rubber feet.                  |
| Box made from Extruded Aluminum 6063.                           |
| Bezels made with polycarbonate.                                 |