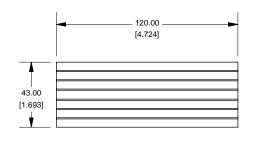

## **Extrusion**







## EXTRUSION DESIGNED FOR 75MM WIDE PC BOARD

**Slot Details** 



## **End Plate**







Enclosures can be Factory Modified ( Milling, Drilling, Printing etc. ) Solid models of this enclosure available in STEP or IGES. Contact Factory mjm@hammondmfg.com



## OPTIONAL FLANGE END PANELS 1455KF

| NOTE                                                            |
|-----------------------------------------------------------------|
| Purchased assembly includes box, plastic bezels, end panels, #6 |
| Taptight screws and self adhesive rubber feet.                  |
| Box made from Extruded Aluminum 6063.                           |
| Bezels made with polycarbonate.                                 |

| 1455K1201                    |             |  |
|------------------------------|--------