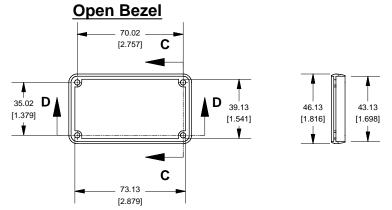

## **End Plate**

Enclosures can be Factory Modified ( Milling, Drilling, Printing etc. ) Solid models of this enclosure available in STEP or IGES. Contact Factory mjm@hammondmfg.com