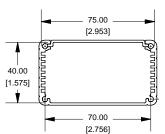

## **Extrusion**







## EXTRUSION DESIGNED FOR 75MM WIDE PC BOARD

**Slot Details** 



## **End Plate**







Enclosures can be Factory Modified ( Milling, Drilling, Printing etc. ) Solid models of this enclosure available in STEP or IGES. Contact Factory mjm@hammondmfg.com



## OPTIONAL FLANGE END PANELS 1455KF

| NOTE                                                            |
|-----------------------------------------------------------------|
| Purchased assembly includes box, plastic bezels, end panels, #6 |
| Taptight screws and self adhesive rubber feet.                  |
| Box made from Extruded Aluminum 6063.                           |
| Bezels made with polycarbonate.                                 |

| 1455K1201                    |             |  |
|------------------------------|------