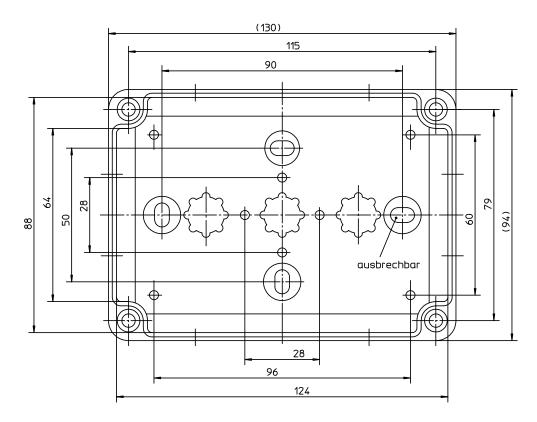

## Hand-Held and Remote

| Order code | Manufacturer code | Description                              |
|------------|-------------------|------------------------------------------|
| 30-1630    | 110-409           | 130 X 94 X 57 POLYSTYRENE ENCLOSURE (RE) |