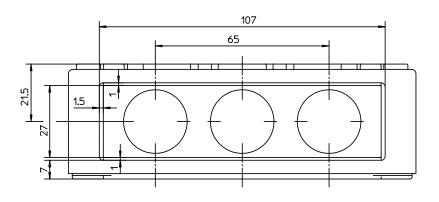

## Hand-Held and Remote

| Order code | Manufacturer code | Description                              |
|------------|-------------------|------------------------------------------|
| 30-1630    | 110-409           | 130 X 94 X 57 POLYSTYRENE ENCLOSURE (RE) |