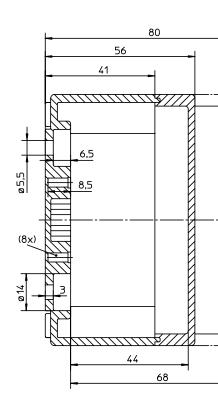

## Hand-Held and Remote

| Order code | Manufacturer code | Description                              |
|------------|-------------------|------------------------------------------|
| 30-1630    | 110-409           | 130 X 94 X 57 POLYSTYRENE ENCLOSURE (RE) |