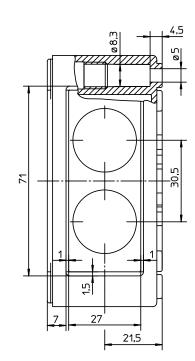

## Hand-Held and Remote

| Order code | Manufacturer code | Description                              |
|------------|-------------------|------------------------------------------|
| 30-1630    | 110-409           | 130 X 94 X 57 POLYSTYRENE ENCLOSURE (RE) |