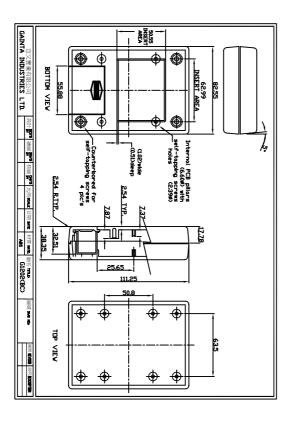

## Hand-Held and Remote

| Order code | Manufacturer code | Description                              |
|------------|-------------------|------------------------------------------|
| 30-3634    | n/a               | 111X83X38MM BLACK ABS ENCLOSURE (BC)(RC) |