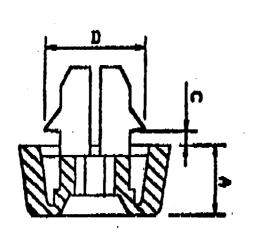

## **Fast Fitting Feet**

A rubber foot for instrument cases which is attached by pushing through a hole and then securing by means of a push-rivet which opens up flanges "dove-tailing" the foot into the case thus considerably reducing assembly time. Diameter 20mm reducing to 18mm, height when fitted 10mm. Fixing hole diameter 8mm.

| Туре    |    | Colour |   |    |        |
|---------|----|--------|---|----|--------|
| Type    | Α  | В      | С | D  | Colour |
| MI-2004 | 10 | Ø18    | 1 | Ø8 | Grey   |
| MI-2004 | 10 | Ø18    | 1 | Ø8 | Black  |