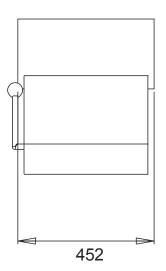

# CRCLARKE

#### PRODUCT DATA SHEET 1210 VACUUM FORMER



#### Introduction to the 1210 Vacuum Former

The 1210 will produce professional, quality and high definition vacuum formings on a smaller scale as required by model makers, development engineers and students quickly, efficiently and consistently. The machine embodies design features, manufacturing techniques and proprietary component specifications unique to our equipment.

### Machine Dimensions (mm)





## Specifications

| Voltage<br>Max Current     | 230V 50-60<br>5.9 Amps | Hz                   |
|----------------------------|------------------------|----------------------|
| Max. Forming Aperture      |                        | 204 x 280mm          |
| Sheet Size                 |                        | 228 x 305mm          |
| Maximum Mould Height       |                        | 100mm                |
| Maximum Material Thickness |                        | 6mm                  |
| Platen Stroke              |                        | 115mm                |
| Vacuum (typical)           |                        | 635mm Hg (-0.86 bar) |
| Heater System              |                        | Ceramic              |
| Dimensions (Packed)        |                        | 93 x 63 x 67