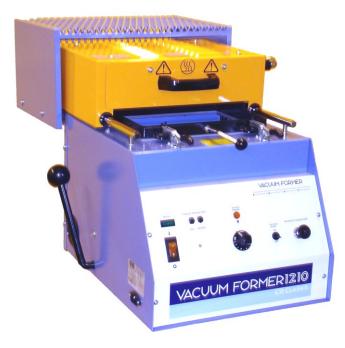

#### Introduction to the 1210 Vacuum Former

The 1210 will produce professional, quality and high definition vacuum formings on a smaller scale as required by model makers, development engineers and students quickly, efficiently and consistently. The machine embodies design features, manufacturing techniques and proprietary component specifications unique to our equipment.