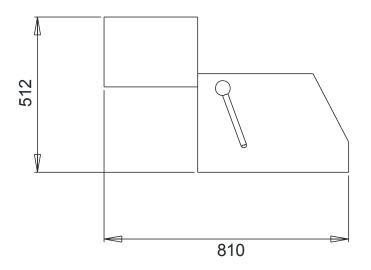

# CRCLARKE

#### PRODUCT DATA SHEET 1210 VACUUM FORMER



#### Introduction to the 1210 Vacuum Former

The 1210 will produce professional, quality and high definition vacuum formings on a smaller scale as required by model makers, development engineers and students quickly, efficiently and consistently. The machine embodies design features, manufacturing techniques and proprietary component specifications unique to our equipment.

### Machine Dimensions (mm)





## Specifications

| Voltage<br>Max Current     | 230V 50-60<br>5.9 Amps | Hz                   |
|----------------------------|------------------------|----------------------|
| Max. Forming Aperture      |                        | 204 x 280mm          |
| Sheet Size                 |                        | 228 x 305mm          |
| Maximum Mould Height       |                        | 100mm                |
| Maximum Material Thickness |                        | 6mm                  |
| Platen Stroke              |                        | 115mm                |
| Vacuum (typical)           |                        | 635mm Hg (-0.86 bar) |
| Heater System              |                        | Ceramic              |
| Dimensions (Packed)        |                        | 93 x 63 x