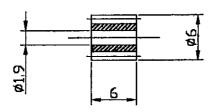

### Other Details

| Outside Diameter (OB) | Inside Diameter<br>(0Ø) | Length (L) |  |
|-----------------------|-------------------------|------------|--|
| 6mm                   | 1.9mm                   | 6.0mm      |  |
| 6mm                   | 1.9mm                   | 10.0mm     |  |

WORM

37-0300-W6X6LX1.9

M - 0.5

PA-20°

□D-6ø

WORM

37-0350-W6X10LX1.9

M - 0.5