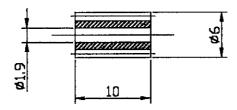

### Other Details

| Outside Diameter (OB) | Inside Diameter<br>(0Ø) | Length (L) |  |
|-----------------------|-------------------------|------------|--|
| 6mm                   | 1.9mm                   | 6.0mm      |  |
| 6mm                   | 1.9mm                   | 10.0mm     |  |

WORM

37-0300-W6X6LX1.9

M - 0.5

PA-20°

□D-6ø

WORM

37-0350-W6X10LX1.9

M - 0.5

PA-20°

□D-6ø

| 公司名稱 | 材    | 質   | 軍位 | ММ | 比例  | 2-1 |  |  |  |
|------|------|-----|----|----|-----|-----|--|--|--|
| 圖 名  | 圖名圖號 |     |    |    |     |     |  |  |  |
| 赖圖者  | 設計者  | 校對才 | ř  |    | 核 準 |     |  |  |  |