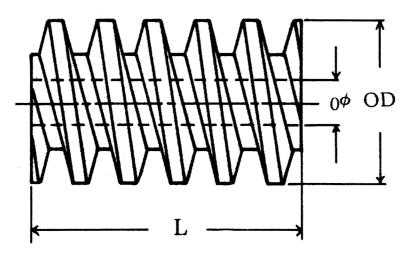

### **Technical Drawing**

### Other Details

| Outside Diameter (OB) | Inside Diameter<br>(0Ø) | Length (L) |  |
|-----------------------|-------------------------|------------|--|
| 6mm                   | 1.9mm                   | 6.0mm      |  |
| 6mm                   | 1.9mm                   | 10.0mm     |  |