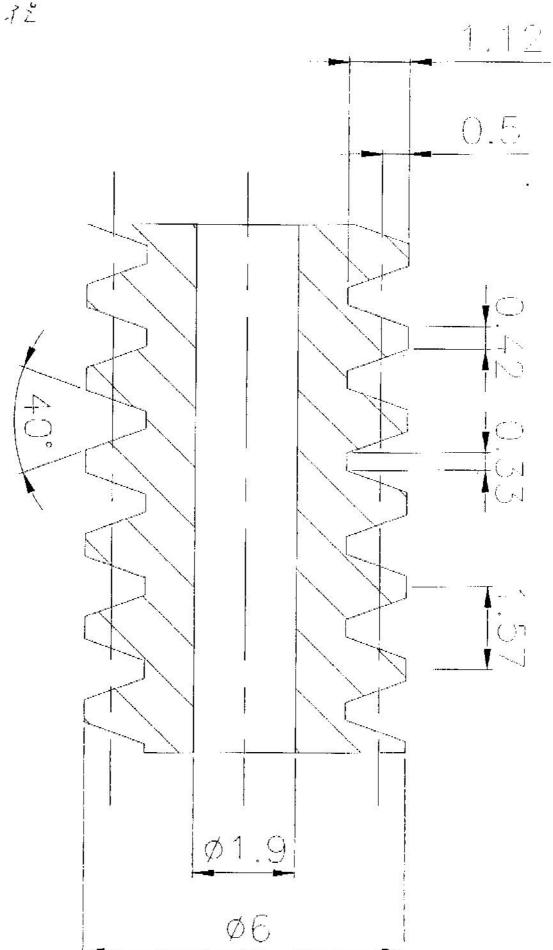

### **Technical Drawing**

### Other Details

| Outside Diameter (OB) | Inside Diameter<br>(0Ø) | Length (L) |  |
|-----------------------|-------------------------|------------|--|
| 6mm                   | 1.9mm                   | 6.0mm      |  |
| 6mm                   | 1.9mm                   | 10.0mm     |  |

WORM

37-0300-W6X6LX1.9

M - 0.5

PA-20°

□D-6ø

WORM

37-0350-W6X10LX1.9

M - 0.5