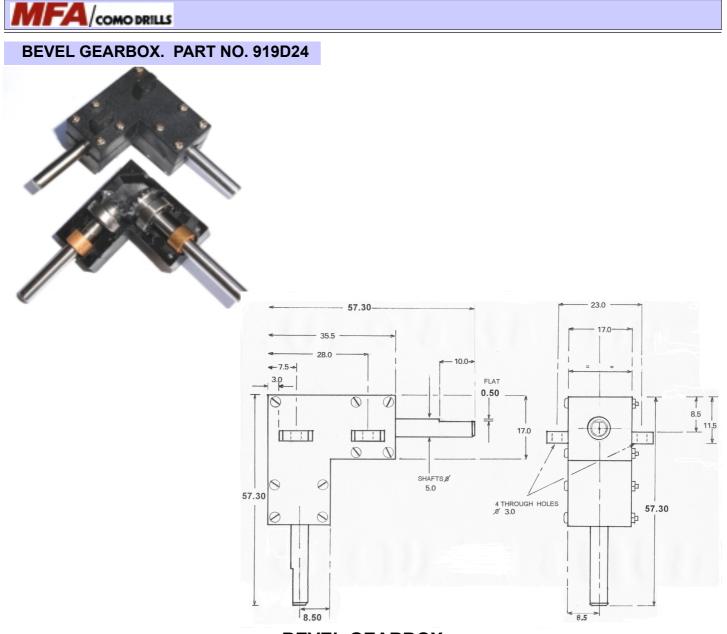

## **BEVEL GEARBOX**

This unit has steel gears and shafts running in ballraces and scintered bronze bearings, 1 ball race and sintered bearing per shaft. The former act also as thrust races protecting the bevel gears from external pressures of varying loads. The housing mouldings are 30% glass filled nylon for strength and have four pre-drilled mounting holes. Key flats are provided on both shafts.

## \* 1:1 gear ratio \* \* Lubricated for life \* \* Designed for rugged service life \*

SpecificationMaterialWeight:42gCase: 30% glass filled nylonBacklash:1 deg approxGear:Mild steel: BS970:part 3:1991:230MO7Max input speed:5000 r.p.m.Rated tolerance torque: 7.5 Kg-cmMax momentary tolerance torque:22.5 Kg-cm