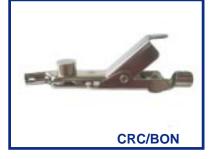

All metal uninsulated croc. Generally used for earth testing. Curved jaws give good grip on busbars. A PVC boot in black or red is available as an option.

"Bed of Nails" croc with insulation piercing point. Mostly used in USA telecoms testing. Optionally available with just the piercing point. A range of coloured PVC boots is available.