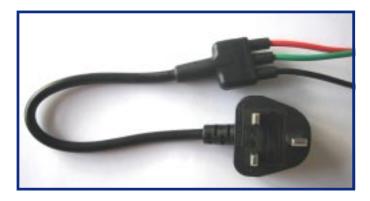

# Special leadsets and assemblies

In our UK and China factories, we make a large number of customised leads and assemblies. These can combine standard power plugs with test leads, custom made instrument plugs, and other customised connectors. We can insert mould cables into special configurations. We can proof test up to 20KV. Testing 100% when needed. Since many test leads are safety critical parts, we aim for zero defects in all our test leads production. We comply with the relevant specifications. All parts are CE and RoHS complaint. Contact our UK Engineering Dept. for custom leads.