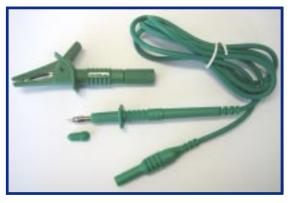

### **Crocodile Clips** Insulated and Non Insulated

Our range of durable crocodile clips are made from high grade engineering plastics, with tin or nickel plated metal parts. They comply with EN61010 / CE. All clips open to min. 25mm.

Basic rating 600V CAT III (1000V CAT II) Available in black, red, blue, green, yellow and green / yellow. 4mm socket at rear accepts shrouded plug or unshrouded probe. Tongue at front to catch small wires or conductor pins.