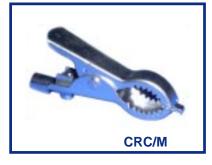

All metal uninsulated croc. Generally used for earth testing. Curved jaws give good grip on busbars. A PVC boot in black or red is available as an option.

"Bed of Nails" croc with insulation piercing point. Mostly used in USA telecoms testing. Optionally available with just the piercing point. A range of coloured PVC boots is available.