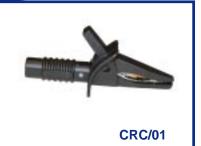

### **Crocodile Clips** Insulated and Non Insulated

Our range of durable crocodile clips are made from high grade engineering plastics, with tin or nickel plated metal parts. They comply with EN61010 / CE. All clips open to min. 25mm.

Basic rating 600V CAT III (1000V CAT II) Available in black, red, blue, green, yellow and green / yellow. 4mm socket at rear accepts shrouded plug or unshrouded probe. Tongue at front to catch small wires or conductor pins.