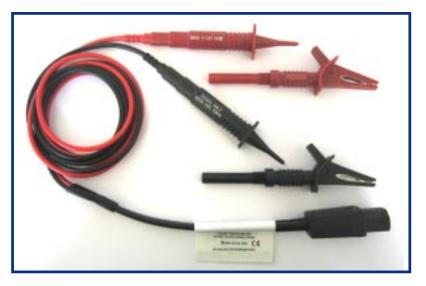

### **Test Leads**

Cliff test leads are semi custom made to order. We can combine any of the components shown in this brochure to produce leads to suit most applications. We have 3 kinds of standard double insulated cable. Rated 1KV (PVC), 5KV and 12KV (SILICONE). Available in colours Black, Red, Green, Blue and Yellow.

# Special leadsets and assemblies

In our UK and China factories, we make a large number of customised leads and assemblies. These can combine standard power plugs with test leads, custom made instrument plugs, and other customised connectors. We can insert mould cables into special configurations. We can proof test up to 20KV. Testing 100% when needed. Since many test leads are safety critical parts, we aim for zero defects in all our test leads production. We comply with the relevant specifications. All parts are CE and RoHS complaint. Contact our UK Engineering Dept. for custom leads.