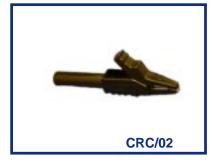

Extended rear shroud version of CRC/01. When used, enables highest rating to be maintained. Curved jaws give good grip on busbars.

Miniature croc. Used in applcations where access is restricted, especially telecoms situations. 4mm socket at rear accepts shrouded or unshrouded plugs.