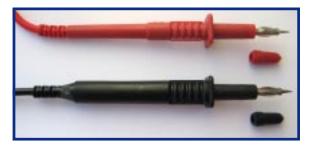

## **Test Prods**

Tests prods are designed for connection to cable by soldering or crimping depending on the metal inserts used. Crimping is the preferred type of connection, but it requires special tooling, so most customers buy prods ready assembled onto cable. These products are rated at 1KV CAT III. Ratings of 2, 3 or 4KV are possible on TPR/2 depending on construction used and EN61010 norms applied. Standard colours are Black and Red. Other colours subject to quantity.

**TPR/1** - Test probe. 1KV CAT III with tip cover fitted, CAT II without, for direct cable connection. Unfused. Supplied with removeable tip cover. **TPR/1C** - As TPR/1 but supplied unassembled, with collet cable clamp.