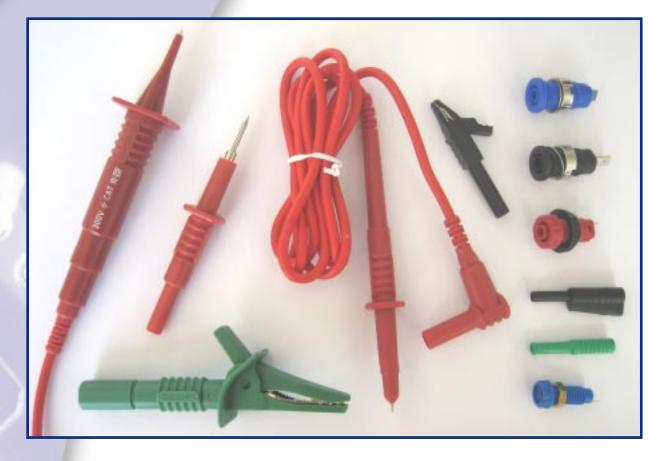

## **Test & Instrumentation**

**PARTS & ACCESSORIES** 

The CLIFF range of test lead and instrument parts is made from high grade engineering plastics and precision metal parts. The parts comply with EN61010 Sec 2-031 where applicable. Parts are available for up to 10KV with various CAT ratings. All products conform to CE norms and comply with RoHS / REACH requirements. The range comprises :-

- 4mm. Ø test plugs and chassis sockets
- 2mm. Ø test plugs and chassis sockets
- Unfused (cable end) test prods. 1KV
- Fused (cable end) test prods. 1+KV
- Crocodile clips. Insulated and non insulated
- Standard' assembled test leads
- Custom assembled test lead sets

### **Test Leads**

Cliff test leads are semi custom made to order. We can combine any of the components shown in this brochure to produce leads to suit most applications. We have 3 kinds of standard double insulated cable. Rated 1KV (PVC), 5KV and 12KV (SILICONE). Available in colours Black, Red, Green, Blue and Yellow.