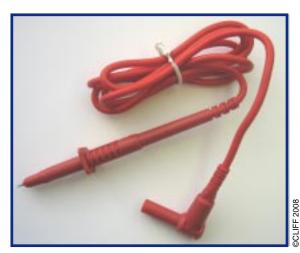

## **Test Prods**

Tests prods are designed for connection to cable by soldering or crimping depending on the metal inserts used. Crimping is the preferred type of connection, but it requires special tooling, so most customers buy prods ready assembled onto cable. These products are rated at 1KV CAT III. Ratings of 2, 3 or 4KV are possible on TPR/2 depending on construction used and EN61010 norms applied. Standard colours are Black and Red. Other colours subject to quantity.

**TPR/1** - Test probe. 1KV CAT III with tip cover fitted, CAT II without, for direct cable connection. Unfused. Supplied with removeable tip cover. **TPR/1C** - As TPR/1 but supplied unassembled, with collet cable clamp.