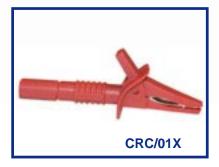

### **Crocodile Clips** Insulated and Non Insulated

Our range of durable crocodile clips are made from high grade engineering plastics, with tin or nickel plated metal parts. They comply with EN61010 / CE. All clips open to min. 25mm.

Basic rating 600V CAT III (1000V CAT II) Available in black, red, blue, green, yellow and green / yellow. 4mm socket at rear accepts shrouded plug or unshrouded probe. Tongue at front to catch small wires or conductor pins.

Extended rear shroud version of CRC/01. When used, enables highest rating to be maintained. Curved jaws give good grip on busbars.

Miniature croc. Used in applcations where access is restricted, especially telecoms situations. 4mm socket at rear accepts shrouded or unshrouded plugs.