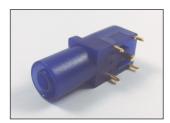

### FCR7350L S16N-PC Blue

4mm shrouded socket. Mates with shrouded or unshrouded plugs. Gold plated Rated: 1KV CAT III - 24A