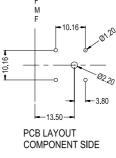

### FCR7350B S16N-PC Black

4mm shrouded socket. Mates with shrouded or unshrouded plugs. Gold plated Rated: 1KV CAT III - 24A

#### FCR7350R S16N-PC Red

4mm shrouded socket. Mates with shrouded or unshrouded plugs. Gold plated Rated: 1KV CAT III - 24A

## FCR7350G S16N-PC Green

4mm shrouded socket. Mates with shrouded or unshrouded plugs. Gold plated Rated: 1KV CAT III - 24A

### FCR7350L S16N-PC Blue

4mm shrouded socket. Mates with shrouded or unshrouded plugs. Gold plated Rated: 1KV CAT III - 24A

#### FCR7350Y S16N-PC Yellow

4mm shrouded socket. Mates with shrouded or unshrouded plugs. Gold plated Rated: 1KV CAT III - 24A

For further information, contact: sales@cliffuk.co.uk