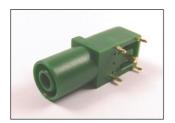

## FCR7350G S16N-PC Green

4mm shrouded socket. Mates with shrouded or unshrouded plugs. Gold plated Rated: 1KV CAT III - 24A