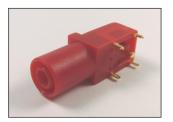

#### FCR7350R S16N-PC Red

4mm shrouded socket. Mates with shrouded or unshrouded plugs. Gold plated Rated: 1KV CAT III - 24A