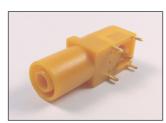

#### FCR7350Y S16N-PC Yellow

4mm shrouded socket. Mates with shrouded or unshrouded plugs. Gold plated Rated: 1KV CAT III - 24A

For further information, contact: sales@cliffuk.co.uk