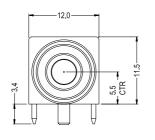

### FCR7350B S16N-PC Black

4mm shrouded socket. Mates with shrouded or unshrouded plugs. Gold plated Rated: 1KV CAT III - 24A

#### FCR7350R S16N-PC Red

4mm shrouded socket. Mates with shrouded or unshrouded plugs. Gold plated Rated: 1KV CAT III - 24A

## FCR7350G S16N-PC Green

4mm shrouded socket. Mates with shrouded or unshrouded plugs. Gold plated Rated: 1KV CAT III - 24A

### FCR7350L S16N-PC Blue

4mm shrouded socket. Mates with shrouded or unshrouded plugs. Gold plated Rated: 1KV CAT III - 24A

#### FCR7350Y S16N-PC Yellow

4mm shrouded socket. Mates with shrouded or unshrouded plugs. Gold plated Rated: 1KV CAT III - 24A

For further information, contact: sales@cliffuk.co.uk