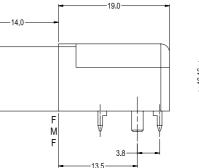

### FCR7350B S16N-PC Black

4mm shrouded socket. Mates with shrouded or unshrouded plugs. Gold plated Rated: 1KV CAT III - 24A

#### FCR7350R S16N-PC Red

4mm shrouded socket. Mates with shrouded or unshrouded plugs. Gold plated Rated: 1KV CAT III - 24A

## FCR7350G S16N-PC Green

4mm shrouded socket. Mates with shrouded or unshrouded plugs. Gold plated Rated: 1KV CAT III - 24A

### FCR7350L S16N-PC Blue

4mm shrouded socket. Mates with shrouded or unshrouded plugs. Gold plated Rated: 1KV CAT III - 24A

#### FCR7350Y S16N-PC Yellow

4mm shrouded socket. Mates with shrouded or unshrouded plugs. Gold plated Rated: 1KV CAT III - 24A

For further information, contact: sales@cliffuk.co.uk