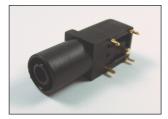

### FCR7350B S16N-PC Black

4mm shrouded socket. Mates with shrouded or unshrouded plugs. Gold plated Rated: 1KV CAT III - 24A

#### FCR7350R S16N-PC Red

4mm shrouded socket. Mates with shrouded or unshrouded plugs. Gold plated Rated: 1KV CAT III - 24A

## FCR7350G S16N-PC Green

4mm shrouded socket. Mates with shrouded or unshrouded plugs. Gold plated Rated: 1KV CAT III - 24A

### FCR7350L S16N-PC Blue

4mm shrouded socket. Mates with shrouded or unshrouded plugs. Gold plated Rated: 1KV CAT III - 24A

#### FCR7350Y S16N-PC Yellow

4mm shrouded socket. Mates with shrouded or unshrouded plugs. Gold plated Rated: 1KV CAT III - 24A

For further information, contact: sales@cliffuk.co.uk