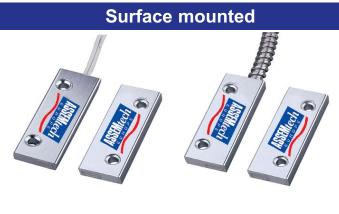

## **Magnetic Contact Switches**

## **Specification: MCS-136 Series**

- \*Metal magnetic contacts
- \*Ideal for industrial or commercial use
- \*Screws included
- \*Standard 18" #22AWG leads
- \*2 conductor jacket cable on request (BS-2071J)
- \*Armoured cable on request (BS-2071AR)
- \*Resistor, diode and supervisory loop available on request
- \*Longer leads available