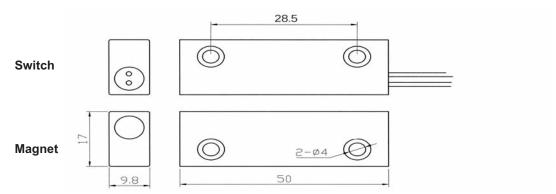

## **Magnetic Contact Switches**

## **Specification: MCS-136 Series**

- \*Metal magnetic contacts
- \*Ideal for industrial or commercial use
- \*Screws included
- \*Standard 18" #22AWG leads
- \*2 conductor jacket cable on request (BS-2071J)
- \*Armoured cable on request (BS-2071AR)
- \*Resistor, diode and supervisory loop available on request
- \*Longer leads available



 $\epsilon$ 

## **Dimensions (mm)**





## **Order Information**

| Part<br>Number | Loop<br>Type  | Reed<br>Form | Closed Gap<br>Inch (mm) | Departure Gap<br>Inch (mm) | Max Initial<br>Contact<br>Resistance<br>(Ohm) | Max Initial<br>Contact<br>rating<br>(W) | Max Switching<br>Voltage<br>(VDC/VAC) | Max<br>Switching<br>Current (A) |
|----------------|---------------|--------------|-------------------------|----------------------------|-----------------------------------------------|-----------------------------------------|---------------------------------------|---------------------------------|
| MCS-136-1      | Closed        | N/O          | 1.5(38)                 | 1.65 (42)                  | 0.150                                         | 7.5                                     | 100