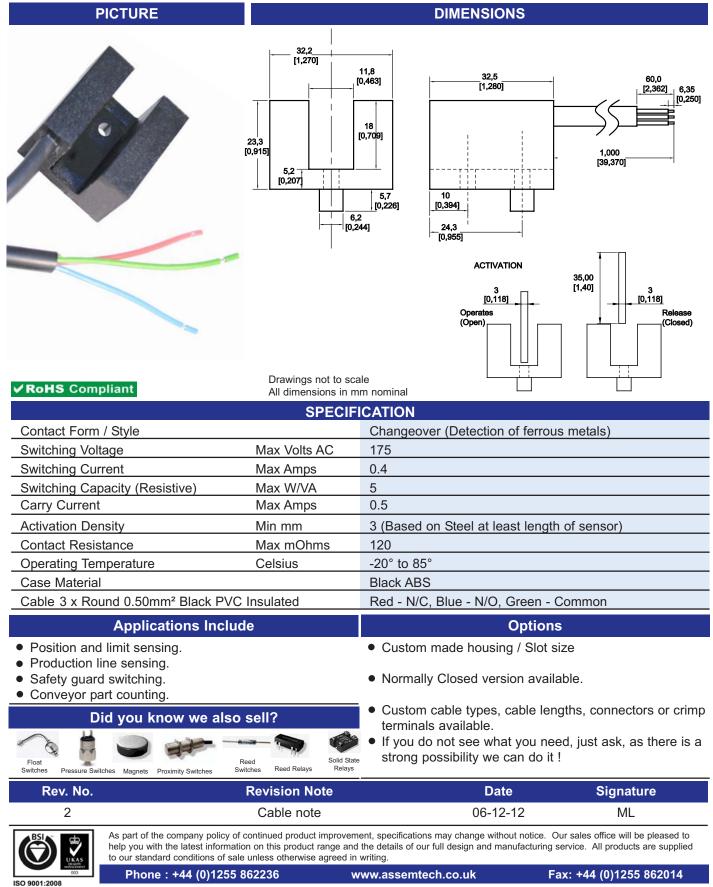

## COMUS Group

Vane Proximity Sensor - Changeover Contacts Part Number : PRC-SP-009 Product Data Sheet

ISO 9001:2008 Certificate No. FM21080

©2012 Copyright Assemtech Europe Ltd, Unit 7, Rice Bridge Industrial Estate, Thorpe - Le - Soken, Essex, CO16 0HL, ENGLAND. USA: Comus International:+1 973 777 6900, Belgium: Comus Belgium BVBA: +32 (0)12 390400