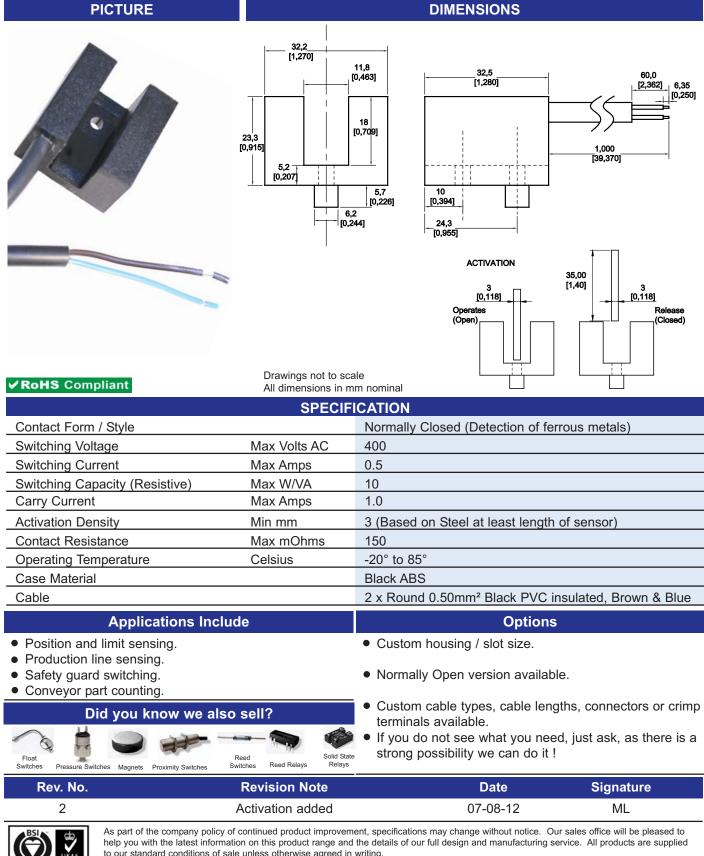

Vane Proximity Sensor - Normally Closed Contacts Part Number : 78-4033 (PRB-SP-019) Product Data Sheet

 Phone : +44 (0)1255 862236
 www.comuseurope.co.uk
 Fax: +44 (0)1255 862014

 ©2012 Copyright Comus Europe Ltd, Unit 7, Rice Bridge Industrial Estate, Thorpe - Le - Soken, Essex, CO16 0HL, ENGLAND.