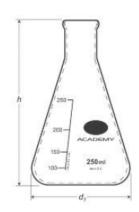

## **Flask,** Erlenmeyer, narrow reinforced neck Academy Borosilicate Glass

| Code        | Capacity<br>ml | Pack<br>Content | d1<br>mm | Height<br>mm | Rubber stopper<br>size |
|-------------|----------------|-----------------|----------|--------------|------------------------|
| A/1823/50   | 50             | 24              | 50       | 85           | 19                     |
| A/1823/100  | 100            | 12              | 64       | 105          | 24                     |
| A/1823/200  | 200            | 6               | 74       | 135          | 25                     |
| A/1823/250  | 250            | 6               | 82       | 142          | 30                     |
| A/1823/300  | 300            | 6               | 88       | 155          | 30                     |
| A/1823/500  | 500            | 6               | 103      | 175          | 30                     |
| A/1823/1000 | 1000           | 6               | 130      | 220          | 36                     |
| A/1823/2000 | 2000           | I               | 165      | 280          | 43                     |
| A/1823/3000 | 3000           | I               | 185      | 300          | 43                     |