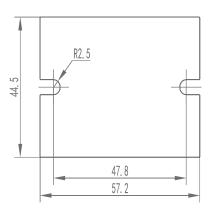

KTP-0 (A) | Optional                                |
| Thermal Resistance           |           | 0.48°C-in2 / W@25 psi                   |
| Thermal Conductivity         |           | 2.0W/m-K                                |
| Flame Rating                 |           | V-0                                     |
| Continuous Temperature Range |           | -60°C ~180°C                            |
| Storage Conditions           | KTP-0A    | Temperature: 23~27°C Humidity: 65±20%rh |
| Weight (Typical)             | KTP-0 (A) | 0.4g                                    |
|                              | KTP-1     | 0.9g                                    |
|                              | KTP-2     | 0.16g                                   |

## i-Autoc

### Outline Dimensions



KTP-0(A)







KTP-2

Agency Approvals (Certification)



## **Trademark Change Notification**

Due to the company's strategic development needs, Xiamen Kudom Electronics Technology Co., Ltd will be acquired by i-Autoc (Xiamen) Investment Co., Ltd from 1<sup>st</sup> of July 2019. After the acquisition, all the products by Xiamen Kudom Electronics Technology Co., will no longer use Kudom trademark, but use i-Autoc trademark. The details of the change are as follows.

The original trademark will be changed to *i-Autoc*. The original trademark will still be used until 30<sup>th</sup> June 2019.

This is a change to the trademark only, the Company Name, Manufacturing Location, Management Team, Product Part Numbers and Safety Approval Licence Numbers (cUL, TUV, CCC, S-mark Etc) are to remain the same.