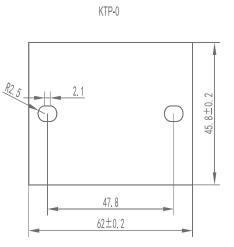

| KTP-0 (A) | Optional                                |
| Thermal Resistance           |           | 0.48°C-in2 / W@25 psi                   |
| Thermal Conductivity         |           | 2.0W/m-K                                |
| Flame Rating                 |           | V-0                                     |
| Continuous Temperature Range |           | -60°C ~180°C                            |
| Storage Conditions           | KTP-0A    | Temperature: 23~27°C Humidity: 65±20%rh |
| Weight (Typical)             | KTP-0 (A) | 0.4g                                    |
|                              | KTP-1     | 0.9g                                    |
|                              | KTP-2     | 0.16g                                   |

## i-Autoc

### Outline Dimensions



KTP-0(A)







KTP-2

Agency Approvals (Certification)



## **Trademark Change Notification**

Due to the company's strategic development needs, Xiamen Kudom Electronics Technology Co., Ltd will be acquired by i-Autoc (Xiamen) Investment Co., Ltd from 1<sup>st</sup> of July 2019. After the acquisition, all the products by Xiamen Kudom Electronics Technology Co., will no longer use Kudom trademark, but use i-Autoc trademark. The details of the change are as follows.

The original trademark will be changed to *i-Autoc*. The original trademark will still be used until 30<sup>th</sup> June 2019.

This is a change to the trademark only, the Company Name, Manufacturing Location, Management Team, Product Part Numbers and Safety Approval Licence Numbers (cUL, TUV, CCC, S-mark Etc) are to remai