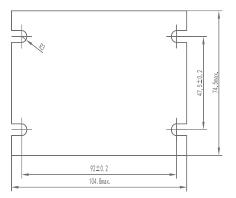

-0 (A) | Optional                                |
| Thermal Resistance           |           | 0.48°C-in2 / W@25 psi                   |
| Thermal Conductivity         |           | 2.0W/m-K                                |
| Flame Rating                 |           | V-0                                     |
| Continuous Temperature Range |           | -60°C ~180°C                            |
| Storage Conditions           | KTP-0A    | Temperature: 23~27°C Humidity: 65±20%rh |
| Weight (Typical)             | KTP-0 (A) | 0.4g                                    |
|                              | KTP-1     | 0.9g                                    |
|                              | KTP-2     | 0.16g                                   |

## i-Autoc

### Outline Dimensions



KTP-0(A)







KTP-2

Agency Approvals (Certification)



## **Trademark Change Notification**

Due to the company's strategic development needs, Xiamen Kudom Electronics Technology Co., Ltd will be acquired by i-Autoc (Xiamen) Investment Co., Ltd from 1<sup>st</sup> of July 2019. After the acquisition, all the products by Xiamen Kudom Electronics Technology Co., will no longer use Kudom trademark, but use i-Autoc trademark. The details of the change are as follows.

The original trademark will be changed to *i-Autoc*. The original trademark will still be used until 30<sup>th</sup> June 2019.

This is a change to the trademark only, the Company Name, Manufacturing Location, Management Team, Product Part Numbers and Safety Approval Licence Numbers (cUL, TUV, CCC, S-mark Etc) are to remain the same.