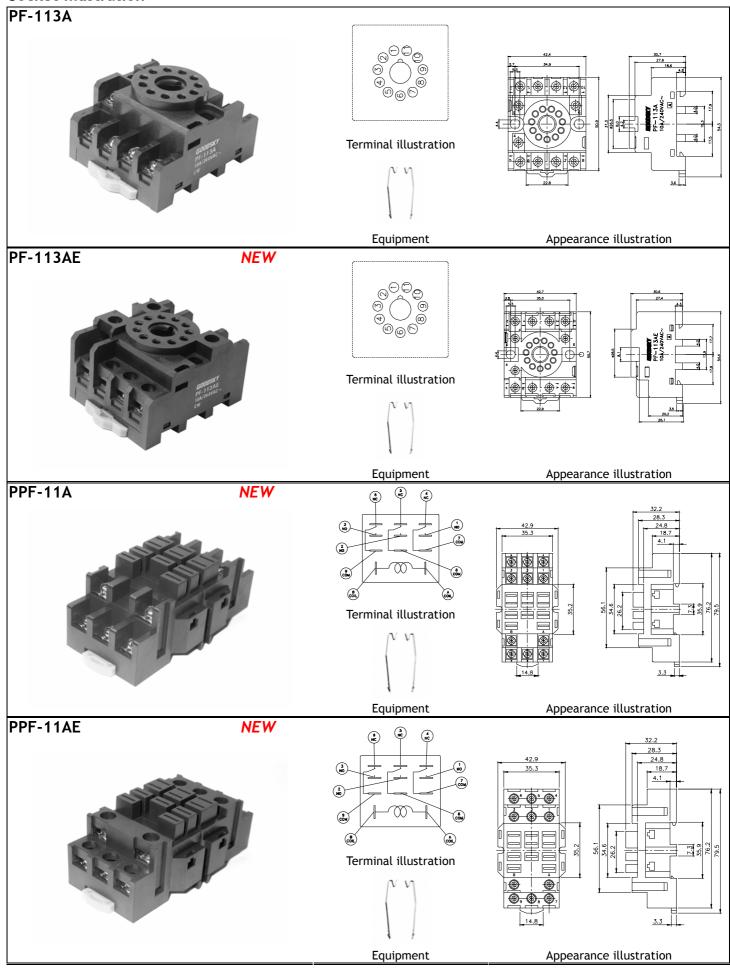

## Socket illustration

| LED Module Wiring Diagrams |                    |                                                                                                                                                                                                                                                                                                                                                                                                                                                                                                                                                                                                                                                                                                                                                                                                                                                                                                                                                                                                                                                                                                                                                                                                                                                                                                                                                                                                                                                                                                                                                                                                                                                                                                                                                                                                                                                                                                                                                                                                                                                                                                                               |                                                   |                      |                   |                                                     |
|----------------------------|--------------------|-------------------------------------------------------------------------------------------------------------------------------------------------------------------------------------------------------------------------------------------------------------------------------------------------------------------------------------------------------------------------------------------------------------------------------------------------------------------------------------------------------------------------------------------------------------------------------------------------------------------------------------------------------------------------------------------------------------------------------------------------------------------------------------------------------------------------------------------------------------------------------------------------------------------------------------------------------------------------------------------------------------------------------------------------------------------------------------------------------------------------------------------------------------------------------------------------------------------------------------------------------------------------------------------------------------------------------------------------------------------------------------------------------------------------------------------------------------------------------------------------------------------------------------------------------------------------------------------------------------------------------------------------------------------------------------------------------------------------------------------------------------------------------------------------------------------------------------------------------------------------------------------------------------------------------------------------------------------------------------------------------------------------------------------------------------------------------------------------------------------------------|---------------------------------------------------|----------------------|-------------------|-----------------------------------------------------|
| AA                         | AB                 | ВС                                                                                                                                                                                                                                                                                                                                                                                                                                                                                                                                                                                                                                                                                                                                                                                                                                                                                                                                                                                                                                                                                                                                                                                                                                                                                                                                                                                                                                                                                                                                                                                                                                                                                                                                                                                                                                                                                                                                                                                                                                                                                                                            | BD                                                | BE                   | CF                | CG                                                  |
| 6/230 V DC -A1 +A2         | 6/230 V DC +A1 -A2 | 6/24 V DC -A1 +A2                                                                                                                                                                                                                                                                                                                                                                                                                                                                                                                                                                                                                                                                                                                                                                                                                                                                                                                                                                                                                                                                                                                                                                                                                                                                                                                                                                                                                                                                                                                                                                                                                                                                                                                                                                                                                                                                                                                                                                                                                                                                                                             | 24/60 V DC -A1 +A2                                | 110/230 V DC -A1 +A2 | 6/24 V DC +A1 -A2 | 24/60 V DC +A1 -A2                                  |
| СН                         | DI                 | DJ                                                                                                                                                                                                                                                                                                                                                                                                                                                                                                                                                                                                                                                                                                                                                                                                                                                                                                                                                                                                                                                                                                                                                                                                                                                                                                                                                                                                                                                                                                                                                                                                                                                                                                                                                                                                                                                                                                                                                                                                                                                                                                                            | DK                                                | EL                   | EM                | EN                                                  |
| 110/230 V DC +A1           | 6/24 V AC          | 24/60 V AC A1 A2                                                                                                                                                                                                                                                                                                                                                                                                                                                                                                                                                                                                                                                                                                                                                                                                                                                                                                                                                                                                                                                                                                                                                                                                                                                                                                                                                                                                                                                                                                                                                                                                                                                                                                                                                                                                                                                                                                                                                                                                                                                                                                              | 110/240 V AC  ——————————————————————————————————— | 6/24 V AC/DC         | 24/60 V AC/DC     | 110/230 V AC/DC  —————————————————————————————————— |
| FO                         | FP                 | FQ                                                                                                                                                                                                                                                                                                                                                                                                                                                                                                                                                                                                                                                                                                                                                                                                                                                                                                                                                                                                                                                                                                                                                                                                                                                                                                                                                                                                                                                                                                                                                                                                                                                                                                                                                                                                                                                                                                                                                                                                                                                                                                                            | GR                                                | GS                   | GT                | HU                                                  |
| 6/24 V AC/DC  ***          | 24/60 V AC/DC #A1  | 110/230 V AC/DC  ***Description**  **Table 110/230 V AC/DC  ***Description**  **Table 110/230 V AC/DC  **Table 110/230 V | 24 V AC A1 A1 A2                                  | 115 V AC A1 A2       | 230 V AC A1 A2    | 110/230 V AC A1 A2                                  |