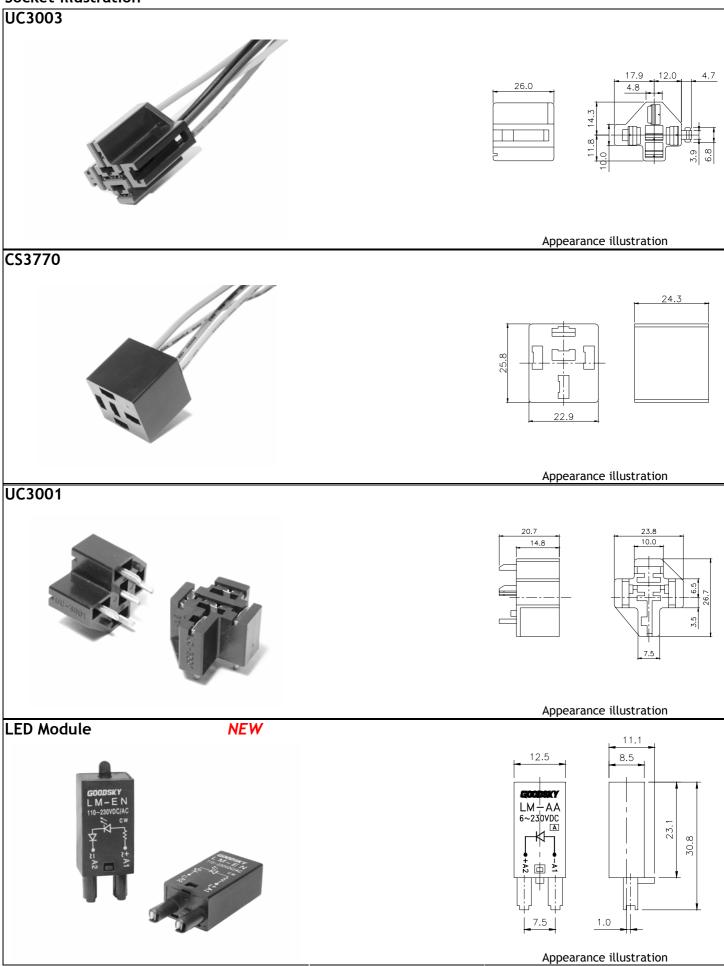

## Socket illustration

| LED Module Wiring Diagrams |                    |                                                                                                                                                                                                                                                                                                                                                                                                                                                                                                                                                                                                                                                                                                                                                                                                                                                                                                                                                                                                                                                                                                                                                                                                                                                                                                                                                                                                                                                                                                                                                                                                                                                                                                                                                                                                                                                                                                                                                                                                                                                                                                                               |                                                   |                      |                   |                                                     |
|----------------------------|--------------------|-------------------------------------------------------------------------------------------------------------------------------------------------------------------------------------------------------------------------------------------------------------------------------------------------------------------------------------------------------------------------------------------------------------------------------------------------------------------------------------------------------------------------------------------------------------------------------------------------------------------------------------------------------------------------------------------------------------------------------------------------------------------------------------------------------------------------------------------------------------------------------------------------------------------------------------------------------------------------------------------------------------------------------------------------------------------------------------------------------------------------------------------------------------------------------------------------------------------------------------------------------------------------------------------------------------------------------------------------------------------------------------------------------------------------------------------------------------------------------------------------------------------------------------------------------------------------------------------------------------------------------------------------------------------------------------------------------------------------------------------------------------------------------------------------------------------------------------------------------------------------------------------------------------------------------------------------------------------------------------------------------------------------------------------------------------------------------------------------------------------------------|---------------------------------------------------|----------------------|-------------------|-----------------------------------------------------|
| AA                         | AB                 | ВС                                                                                                                                                                                                                                                                                                                                                                                                                                                                                                                                                                                                                                                                                                                                                                                                                                                                                                                                                                                                                                                                                                                                                                                                                                                                                                                                                                                                                                                                                                                                                                                                                                                                                                                                                                                                                                                                                                                                                                                                                                                                                                                            | BD                                                | BE                   | CF                | CG                                                  |
| 6/230 V DC -A1 +A2         | 6/230 V DC +A1 -A2 | 6/24 V DC -A1 +A2                                                                                                                                                                                                                                                                                                                                                                                                                                                                                                                                                                                                                                                                                                                                                                                                                                                                                                                                                                                                                                                                                                                                                                                                                                                                                                                                                                                                                                                                                                                                                                                                                                                                                                                                                                                                                                                                                                                                                                                                                                                                                                             | 24/60 V DC -A1 +A2                                | 110/230 V DC -A1 +A2 | 6/24 V DC +A1 -A2 | 24/60 V DC +A1 -A2                                  |
| СН                         | DI                 | DJ                                                                                                                                                                                                                                                                                                                                                                                                                                                                                                                                                                                                                                                                                                                                                                                                                                                                                                                                                                                                                                                                                                                                                                                                                                                                                                                                                                                                                                                                                                                                                                                                                                                                                                                                                                                                                                                                                                                                                                                                                                                                                                                            | DK                                                | EL                   | EM                | EN                                                  |
| 110/230 V DC +A1           | 6/24 V AC          | 24/60 V AC A1 A2                                                                                                                                                                                                                                                                                                                                                                                                                                                                                                                                                                                                                                                                                                                                                                                                                                                                                                                                                                                                                                                                                                                                                                                                                                                                                                                                                                                                                                                                                                                                                                                                                                                                                                                                                                                                                                                                                                                                                                                                                                                                                                              | 110/240 V AC  ——————————————————————————————————— | 6/24 V AC/DC         | 24/60 V AC/DC     | 110/230 V AC/DC  —————————————————————————————————— |
| FO                         | FP                 | FQ                                                                                                                                                                                                                                                                                                                                                                                                                                                                                                                                                                                                                                                                                                                                                                                                                                                                                                                                                                                                                                                                                                                                                                                                                                                                                                                                                                                                                                                                                                                                                                                                                                                                                                                                                                                                                                                                                                                                                                                                                                                                                                                            | GR                                                | GS                   | GT                | HU                                                  |
| 6/24 V AC/DC  ***          | 24/60 V AC/DC #A1  | 110/230 V AC/DC  ***Description**  **Table 110/230 V AC/DC  ***Description**  **Table 110/230 V AC/DC  **Table 110/230 V | 24 V AC A1 A1 A2                                  | 115 V AC A1 A2       | 230 V AC A1 A2    | 110/230 V AC A1 A2                                  |