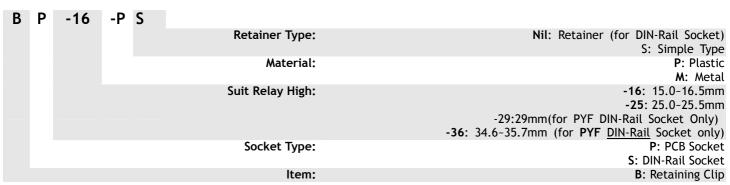

Retaining Clip for Sockets Ordering Information

**LED Module Ordering Information** LM -AA Area Code: **-AA**, -AB -BC, -BD, -BE -CF, -CG, -CH -DI, -DJ, -DK -EL, -EM, -EN -FO, -FP, -FQ **-GR**, -GS, -GT -HU **Produce Name:** LM: LED Module