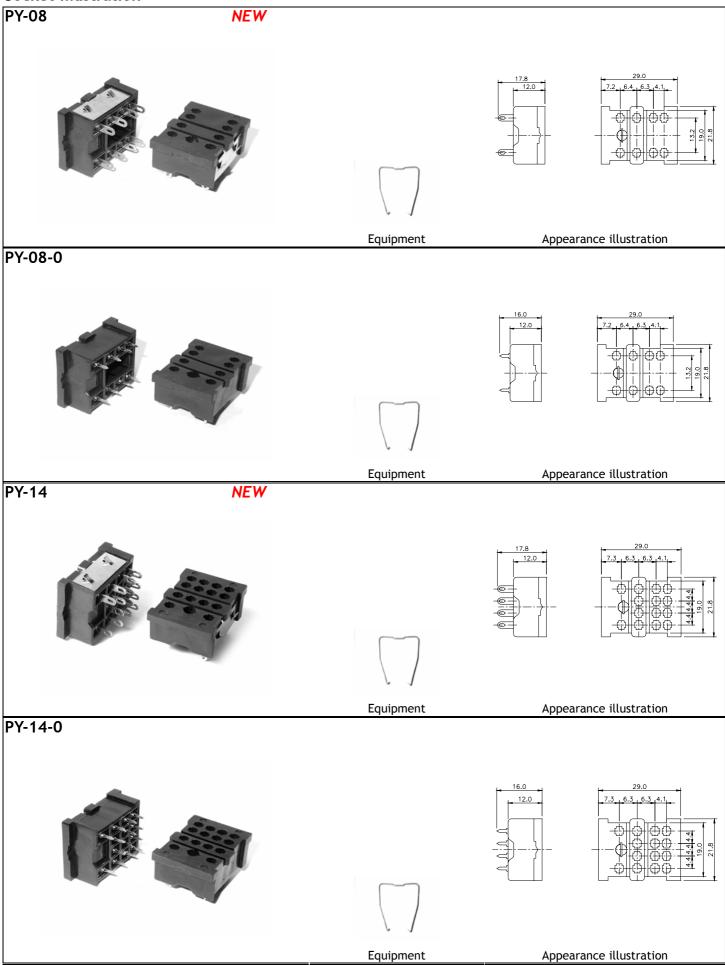

## Socket illustration

| LED Module Wiring Diagrams |                    |                                                                                                                                                                                                                                                                                                                                                                                                                                                                                                                                                                                                                                                                                                                                                                                                                                                                                                                                                                                                                                                                                                                                                                                                                                                                                                                                                                                                                                                                                                                                                                                                                                                                                                                                                                                                                                                                                                                                                                                                                                                                                                                               |                                                   |                      |                   |                                                     |
|----------------------------|--------------------|-------------------------------------------------------------------------------------------------------------------------------------------------------------------------------------------------------------------------------------------------------------------------------------------------------------------------------------------------------------------------------------------------------------------------------------------------------------------------------------------------------------------------------------------------------------------------------------------------------------------------------------------------------------------------------------------------------------------------------------------------------------------------------------------------------------------------------------------------------------------------------------------------------------------------------------------------------------------------------------------------------------------------------------------------------------------------------------------------------------------------------------------------------------------------------------------------------------------------------------------------------------------------------------------------------------------------------------------------------------------------------------------------------------------------------------------------------------------------------------------------------------------------------------------------------------------------------------------------------------------------------------------------------------------------------------------------------------------------------------------------------------------------------------------------------------------------------------------------------------------------------------------------------------------------------------------------------------------------------------------------------------------------------------------------------------------------------------------------------------------------------|---------------------------------------------------|----------------------|-------------------|-----------------------------------------------------|
| AA                         | AB                 | ВС                                                                                                                                                                                                                                                                                                                                                                                                                                                                                                                                                                                                                                                                                                                                                                                                                                                                                                                                                                                                                                                                                                                                                                                                                                                                                                                                                                                                                                                                                                                                                                                                                                                                                                                                                                                                                                                                                                                                                                                                                                                                                                                            | BD                                                | BE                   | CF                | CG                                                  |
| 6/230 V DC -A1 +A2         | 6/230 V DC +A1 -A2 | 6/24 V DC -A1 +A2                                                                                                                                                                                                                                                                                                                                                                                                                                                                                                                                                                                                                                                                                                                                                                                                                                                                                                                                                                                                                                                                                                                                                                                                                                                                                                                                                                                                                                                                                                                                                                                                                                                                                                                                                                                                                                                                                                                                                                                                                                                                                                             | 24/60 V DC -A1 +A2                                | 110/230 V DC -A1 +A2 | 6/24 V DC +A1 -A2 | 24/60 V DC +A1 -A2                                  |
| СН                         | DI                 | DJ                                                                                                                                                                                                                                                                                                                                                                                                                                                                                                                                                                                                                                                                                                                                                                                                                                                                                                                                                                                                                                                                                                                                                                                                                                                                                                                                                                                                                                                                                                                                                                                                                                                                                                                                                                                                                                                                                                                                                                                                                                                                                                                            | DK                                                | EL                   | EM                | EN                                                  |
| 110/230 V DC +A1           | 6/24 V AC          | 24/60 V AC A1 A2                                                                                                                                                                                                                                                                                                                                                                                                                                                                                                                                                                                                                                                                                                                                                                                                                                                                                                                                                                                                                                                                                                                                                                                                                                                                                                                                                                                                                                                                                                                                                                                                                                                                                                                                                                                                                                                                                                                                                                                                                                                                                                              | 110/240 V AC  ——————————————————————————————————— | 6/24 V AC/DC         | 24/60 V AC/DC     | 110/230 V AC/DC  —————————————————————————————————— |
| FO                         | FP                 | FQ                                                                                                                                                                                                                                                                                                                                                                                                                                                                                                                                                                                                                                                                                                                                                                                                                                                                                                                                                                                                                                                                                                                                                                                                                                                                                                                                                                                                                                                                                                                                                                                                                                                                                                                                                                                                                                                                                                                                                                                                                                                                                                                            | GR                                                | GS                   | GT                | HU                                                  |
| 6/24 V AC/DC  ***          | 24/60 V AC/DC #A1  | 110/230 V AC/DC  ***Description**  **Table 110/230 V AC/DC  ***Description**  **Table 110/230 V AC/DC  **Table 110/230 V | 24 V AC A1 A1 A2                                  | 115 V AC A1 A2       | 230 V AC A1 A2    | 110/230 V AC A1 A2                                  |