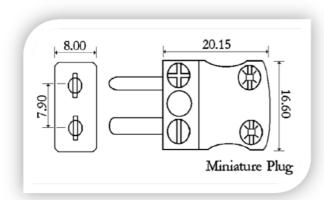

Code<br>(IEC) | +Positive Contact (alloy type) | -Negative Contact (alloy type) | Manufacturer's<br>Part Number | Rapid<br>Order Code |
|-------------|----------------------|--------------------------------|--------------------------------|-------------------------------|---------------------|
| K           | Green                | +Nickel Chromium               | -Nickel Alloy                  | XE-1100-001                   | 61-1140             |
| J           | Black                | +Iron                          | -Copper Nickel                 | XE-1160-001                   | 61-3000             |
| Т           | Brown                | +Copper                        | -Copper Nickel                 | XE-1190-001                   | 61-1270             |

## **Schematic Drawing**