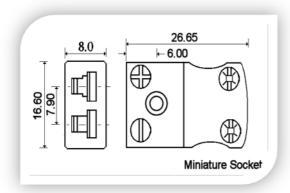

Code<br>(IEC) | +Positive Contact (alloy type) | -Negative Contact (alloy type) | Manufacturer's<br>Part Number | Rapid order<br>Code |
|-------------|----------------------|--------------------------------|--------------------------------|-------------------------------|---------------------|
| K           | Green                | +Nickel Chromium               | -Nickel Alloy                  | XE-1102-001                   | 61-1272             |
| J           | Black                | +Iron                          | -Copper Nickel                 | XE-1162-001                   | 61-3002             |
| Т           | Brown                | +Copper                        | -Copper Nickel                 | XE-1192-001                   | 61-1274             |

## **Schematic Drawing**