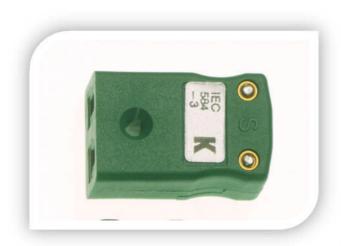

## Miniature In-Line Thermocouple Sockets

Types K, J, T (IEC Colour Code)

- Range of miniature thermocouple sockets that accept flat pins, having contact material to suit thermocouple type
- Ideal for general purpose use
- All contacts are polarised to ensure correct connection
- Connecters will accept thermocouple cable up to 4mm in diameter
- Available in Thermocouple types K, J, T
- For Types K, J, T contacts are made from true Thermocouple alloys
- Colour coded in accordance with IEC specification
- Maximum continuous operating temperature 220°C

| T/C<br>Type | Colour Code<br>(IEC) | +Positive Contact (alloy type) | -Negative Contact (alloy type) | Manufacturer's<br>Part Number | Rapid order<br>Code |
|-------------|----------------------|--------------------------------|--------------------------------|-------------------------------|---------------------|
| K           | Green                | +Nickel Chromium               | -Nickel Alloy                  | XE-1102-001                   | 61-1272             |
| J           | Black                | +Iron                          | -Copper Nickel                 | XE-1162-001                   | 61-3002             |
| Т           | Brown                | +Copper                        | -Copper Nickel                 | XE-1192-001                   | 61-1274             |