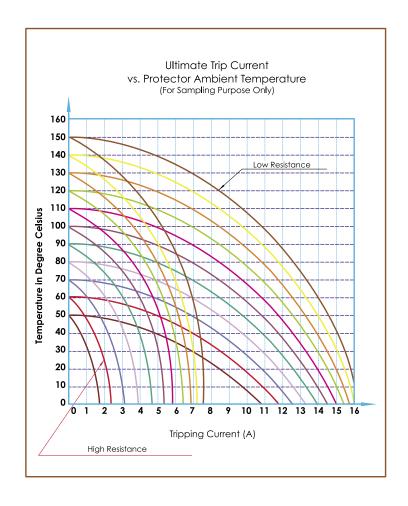

### CALIBRATION TEMPERATURE RANGE

- Available from 50°C to 130°C
  In 5°C increments with a standard Tolerance of ±5°C
- Reset temperature approximately 70% of response temperature