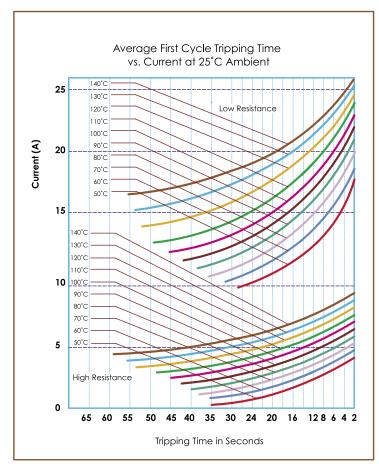

### CALIBRATION TEMPERATURE RANGE

- Available from 50°C to 130°C
  In 5°C increments with a standard Tolerance of ±5°C
- Reset temperature approximately 70% of response temperature