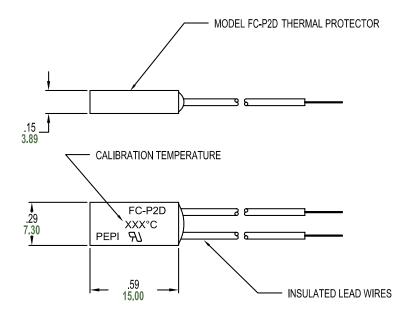

#### METRIC DIMENSIONS ARE IN MM (SHOWN IN GREEN)

### STANDARD CONFIGURATION

 FC-P2D Protectors are equipped with two 100mm wires stripped 9.5mm #20 awg. UL 3266 White XLPE Irradiated 300V 125°C