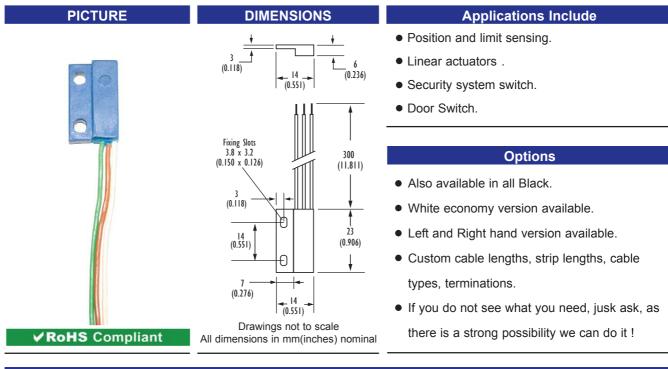

## Part Number : MPSC 130/30 **Proximity Switch - Reed Switch based Rectangular - Change Over Contacts - Suggested Magnet: MPSM Product Data Sheet**

| SPECIFICATION                  |                                                                                 |  |  |
|--------------------------------|---------------------------------------------------------------------------------|--|--|
| Contact Form / Style           | Change - Over                                                                   |  |  |
| Switching Capacity (Resistive) | 5 W/VA Max.                                                                     |  |  |
| Switching Voltage              | 100 VAC Max.                                                                    |  |  |
| Switching Current              | 0.5 A. Max.                                                                     |  |  |
| Carry Current                  | 1.0 A. Max.                                                                     |  |  |
| Breakdown Voltage              | 200 VDC Min.                                                                    |  |  |
| Contact Resitance              | 150 mOhms Max.                                                                  |  |  |
| Switching Distance             | 8 mm Min.                                                                       |  |  |
| Operating Temperature Range    | -40°C +105°C                                                                    |  |  |
| Storage temperature            | -25°C +90°C                                                                     |  |  |
| Case Material                  | Glass Filled Nylon                                                              |  |  |
| Cable                          | 3 x Round 0.25mm <sup>2</sup> Irradiated PVC insulated Brown /<br>White / Green |  |  |