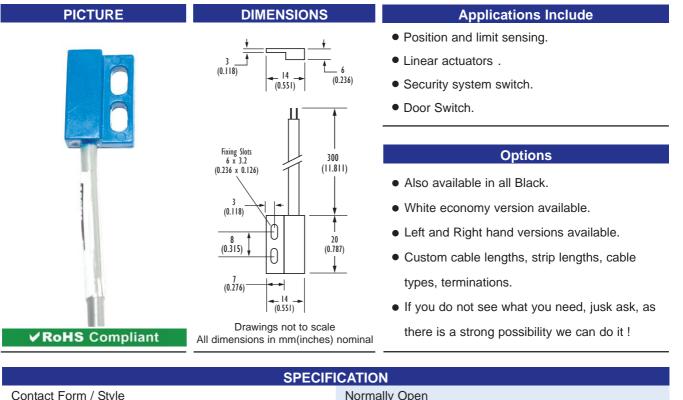

## Part Number : MMPSA 240/30 Proximity Switch - Reed Switch based Rectangular - Normally Open Contacts - Suggested Magnet: MMPSM Product Data Sheet

| Contact Form / Style           | Normally Open                                                                 |
|--------------------------------|-------------------------------------------------------------------------------|
| Switching Capacity (Resistive) | 10 W/VA Max.                                                                  |
| Switching Voltage              | 400 VAC Max.                                                                  |
| Switching Current              | 0.5 A. Max.                                                                   |
| Carry Current                  | 1.0 A. Max.                                                                   |
| Breakdown Voltage              | 600 VDC Min.                                                                  |
| Contact Resitance              | 150 mOhms Max.                                                                |
| Switching Distance             | 10 mm Min.                                                                    |
| Operating Temperature Range    | -20°C +85°C                                                                   |
| Storage temperature            | -25°C +90°C                                                                   |
| Case Material                  | Blue Nylon 66                                                                 |
| Cable                          | 2 x Round 0.14mm <sup>2</sup> PVC covered Grey and insulated<br>Brown / White |