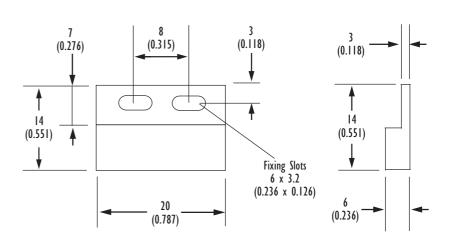

## Applications include:

- · Position and limit sensing
- Security system switch
- Linear actuators
- Door switch

Drawings not to scale
All dimensions in mm(inches) nominal

| SPECIFICATIONS |                 |  |
|----------------|-----------------|--|
| Style          | Rectangular     |  |
| Length         | 20 mm (.787 in) |  |
| Height         | 6 mm (.236 in)  |  |
| Width          | 14 mm (.551 in) |  |
| Case Material  | Nylon 66        |  |