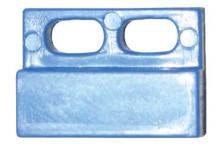

**Product Data Sheet** 

Part Number : MMPSM Rectangular Cased Magnet

PICTURE DIMENSIONS

## Applications include:

- · Position and limit sensing
- Security system switch
- Linear actuators
- Door switch

Drawings not to scale
All dimensions in mm(inches) nominal

| SPECIFICATIONS |                 |  |
|----------------|-----------------|--|
| Style          | Rectangular     |  |
| Length         | 20 mm (.787 in) |  |
| Height         | 6 mm (.236 in)  |  |
| Width          | 14 mm (.551 in) |  |
| Case Material  | Nylon 66        |  |