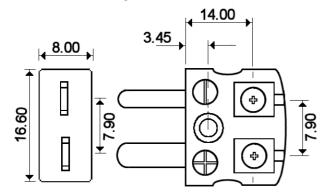

| +Positive Contact<br>(alloy type) | -Negative Contact (alloy type) | Manufacturer's<br>Part Number | Rapid<br>Order Code |
|-------------|----------------------|-----------------------------------|--------------------------------|-------------------------------|---------------------|
| K           | Green                | +Nickel Chromium                  | -Nickel Alloy                  | XE-1111-001                   | 61-3005             |
| J           | Black                | +Iron                             | -Copper Nickel                 | XE-1171-001                   | 61-3006             |
| Т           | Brown                | +Copper                           | -Copper Nickel                 | XE-1201-001                   | 61-3007             |

## **Schematic Drawing**



**Quick-Wire Miniature Plug**