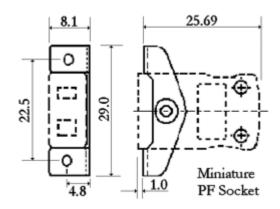

## **Schematic Drawing**

Recommended aperture size and hole pitch for panel mounting

Drill and counter sink to suit M2.5\*10 typical