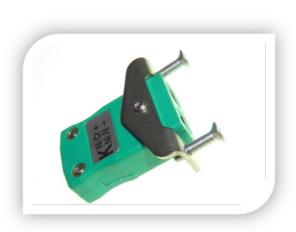

## Miniature Thermocouple Socket with Stainless Steel mounting bracket

Types K, J, T (IEC Colour Code)

- Miniature size in-line Thermocouple Socket with stainless steel panel mounting bracket
- Contacts are polarized to ensure correct connection
- Available in Thermocouple types K, J, T
- For Types K, J, T contacts are made from true Thermocouple alloys
- Colour coded in accordance with IEC specification
- Maximum continuous operating temperature 220 deg°C

| T/C<br>Type | Colour Code<br>(IEC) | +Positive Contact (alloy type) | -Negative Contact (alloy type) | Manufacturer's<br>Part Number | Rapid<br>Order Code |
|-------------|----------------------|--------------------------------|--------------------------------|-------------------------------|---------------------|
| K           | Green                | +Nickel Chromium               | -Nickel Alloy                  | XE-1108-001                   | 61-3011             |
| J           | Black                | +Iron                          | -Copper Nickel                 | XE-1168-001                   | 61-3012             |
| Т           | Brown                | +Copper                        | -Copper Nickel                 | XE-1198-001                   | 61-3013             |