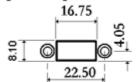

## **Schematic Drawing**

Recommended aperture size and hole pitch for panel mounting

Drill and counter sink to suit M2.5\*10 typical