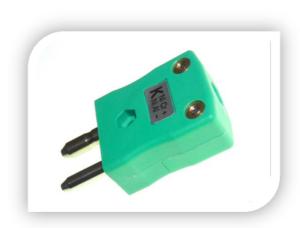

## Standard In-Line Thermocouple Plug

Types K, J, T (IEC Colour Code)

- Standard connector with solid, round plug pins
- Suitable for industrial applications
- Contacts are polarised to prevent incorrect connection
- Available in Thermocouple types K, J, T
- For Types K, J, T contacts are made from true Thermocouple alloys
- Colour coded in accordance with IEC specification
- Maximum continuous operating temperature 220 deg°C

| T/C<br>Type | Colour Code<br>(IEC) | +Positive Contact (alloy type) | -Negative Contact (alloy type) | Manufacturer's<br>Part Number | Rapid<br>Order Code |
|-------------|----------------------|--------------------------------|--------------------------------|-------------------------------|---------------------|
| K           | Green                | +Nickel Chromium               | -Nickel Alloy                  | XE-1400-001                   | 61-3020             |
| J           | Black                | +Iron                          | -Copper Nickel                 | XE-1460-001                   | 61-3021             |
| Т           | Brown                | +Copper                        | -Copper Nickel                 | XE-1490-001                   | 61-3022             |