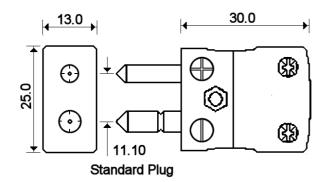

Code<br>(IEC) | +Positive Contact (alloy type) | -Negative Contact (alloy type) | Manufacturer's<br>Part Number | Rapid<br>Order Code |
|-------------|----------------------|--------------------------------|--------------------------------|-------------------------------|---------------------|
| K           | Green                | +Nickel Chromium               | -Nickel Alloy                  | XE-1400-001                   | 61-3020             |
| J           | Black                | +Iron                          | -Copper Nickel                 | XE-1460-001                   | 61-3021             |
| Т           | Brown                | +Copper                        | -Copper Nickel                 | XE-1490-001                   | 61-3022             |

## **Schematic Drawing**