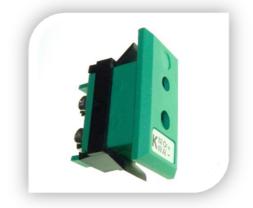

## **Standard Panel Sockets**

Types K, J, T (IEC Colour Code)

- Standard thermocouple fascia mounting socket with clip
- Panel mounting
- Accepts standard round pin plug connectors
- Nylon clip for quick, simple fixing to panel
- All fascia mounting sockets are polarised by means of unequally sized pins
- Available in Thermocouple types K, J, T
- For Types K, J, T contacts are made from true Thermocouple alloys
- Colour coded in accordance with IEC specification
- Max temperature 120 deg°C

| T/C<br>Type | Colour Code<br>(IEC) | +Positive Contact<br>(alloy type) | -Negative Contact<br>(alloy type) | Manufacturer's<br>Part Number | Rapid<br>Order Code |
|-------------|----------------------|-----------------------------------|-----------------------------------|-------------------------------|---------------------|
| К           | Green                | +Nickel Chromium                  | -Nickel Alloy                     | XE-1407-001                   | 61-3031             |
| J           | Black                | +Iron                             | -Copper Nickel                    | XE-1467-001                   | 61-3032             |
| Т           | Brown                | +Copper                           | -Copper Nickel                    | XE-1497-001                   | 61-3033             |