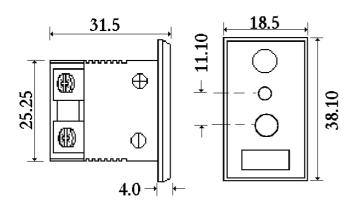

tact<br>(alloy type) | -Negative Contact<br>(alloy type) | Manufacturer's<br>Part Number | Rapid<br>Order Code |
|-------------|----------------------|-----------------------------------|-----------------------------------|-------------------------------|---------------------|
| К           | Green                | +Nickel Chromium                  | -Nickel Alloy                     | XE-1407-001                   | 61-3031             |
| J           | Black                | +Iron                             | -Copper Nickel                    | XE-1467-001                   | 61-3032             |
| Т           | Brown                | +Copper                           | -Copper Nickel                    | XE-1497-001                   | 61-3033             |

## **Schematic Drawing**