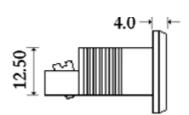

ct<br>(alloy type) | -Negative Contact<br>(alloy type) | Manufacturer's<br>Part Number | Rapid<br>Order Code |
|-------------|----------------------|-----------------------------------|-----------------------------------|-------------------------------|---------------------|
| К           | Green                | +Nickel Chromium                  | -Nickel Alloy                     | XE-1407-001                   | 61-3031             |
| J           | Black                | +Iron                             | -Copper Nickel                    | XE-1467-001                   | 61-3032             |
| Т           | Brown                | +Copper                           | -Copper Nickel                    | XE-1497-001                   | 61-3033             |

## **Schematic Drawing**