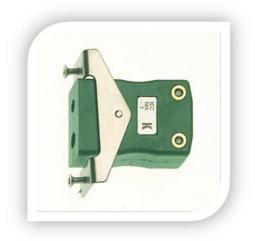

## Standard Thermocouple Socket with Stainless Steel mounting bracket

Types K, J, T (IEC Colour Code)

- Standard size in-line Thermocouple Socket with stainless steel panel mounting bracket
- Intended for use in more industrial processes but can be used in all applications as desired
- Available in Thermocouple types K, J, T
- For Types K, J, T contacts are made from true Thermocouple alloys
- Colour coded in accordance with IEC specification
- Maximum continuous operating temperature 220 deg°C