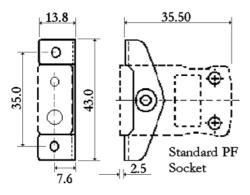

tact<br>(alloy type) | -Negative Contact<br>(alloy type) | Manufacturer's<br>Part Number | Rapid<br>Order Code |
|-------------|----------------------|-----------------------------------|-----------------------------------|-------------------------------|---------------------|
| К           | Green                | +Nickel Chromium                  | -Nickel Alloy                     | XE-1408-001                   | 61-3034             |
| J           | Black                | +Iron                             | -Copper Nickel                    | XE-1468-001                   | 61-3035             |
| Т           | Brown                | +Copper                           | -Copper Nickel                    | XE-1498-001                   | 61-3036             |

## **Schematic Drawing**