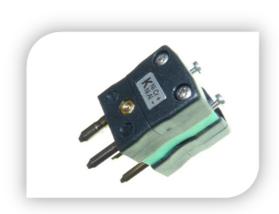

## **Duplex Thermocouple Plugs**

Types K, J, T (IEC Colour Code)

- Duplex (2-channel) standard connector with solid, round plug pins
- Bodies supplied coloured black with spacer in IEC colour coding
- Plugs fitted with solid thermocouple pins
- Rugged glass filled polyester bodies
- Suitable for industrial applications
- Contacts are polarised to prevent incorrect connection
- Available in Thermocouple types K, J, T
- For Types K, J, T contacts are made from true Thermocouple alloys
- Colour coded in accordance with IEC specification
- Maximum continuous operating temperature 220 deg°C