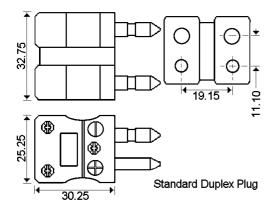

Code<br>(IEC) | +Positive Contact (alloy type) | -Negative Contact (alloy type) | Manufacturer's<br>Part Number | Rapid<br>Order Code |
|-------------|----------------------|--------------------------------|--------------------------------|-------------------------------|---------------------|
| K           | Green                | +Nickel Chromium               | -Nickel Alloy                  | XE-1416-001                   | 61-3040             |
| J           | Black                | +Iron                          | -Copper Nickel                 | XE-1476-001                   | 61-3041             |
| Т           | Brown                | +Copper                        | -Copper Nickel                 | XE-1506-001                   | 61-3042             |

## **Schematic Drawing**