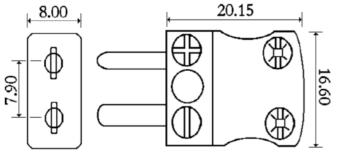

<br>(alloy type) | -Negative Contact<br>(alloy type) | Manufacturer's<br>Part Number | Rapid<br>Order Code |
|-------------|-----------------------|-----------------------------------|-----------------------------------|-------------------------------|---------------------|
| К           | Yellow                | +Nickel Chromium                  | -Nickel Alloy                     | XE-1130-001                   | 61-3046             |
| J           | Black                 | +Iron                             | -Copper Nickel                    | XE-9060-001                   | 61-3047             |
| Т           | Blue                  | +Copper                           | -Copper Nickel                    | XE-1220-001                   | 61-3048             |

## **Schematic Drawing**



Miniature Plug