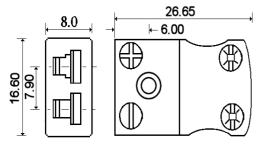

<br>(ANSI) | +Positive Contact (alloy type) | -Negative Contact (alloy type) | Manufacturer's<br>Part Number | Rapid<br>Order Code |
|-------------|-----------------------|--------------------------------|--------------------------------|-------------------------------|---------------------|
| K           | Yellow                | +Nickel Chromium               | -Nickel Alloy                  | XE-1132-001                   | 61-3049             |
| J           | Black                 | +Iron                          | -Copper Nickel                 | XE-9062-001                   | 61-3050             |
| T           | Blue                  | +Copper                        | -Copper Nickel                 | XE-1222-001                   | 61-3051             |

## **Schematic Drawing**



Miniature Socket