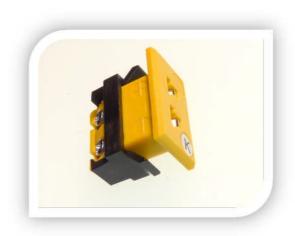

## Miniature Panel Sockets

Types K, J, T (ANSI Colour Code)

- Miniature thermocouple fascia mounting sockets with clip
- All fascia mounting sockets are polarised by means of unequally sized pins
- Panel mounting
- Nylon clip for quick, simple fixing to panel
- For Types K, J, T contacts are made from true Thermocouple alloys
- Colour coded in accordance with ANSI specification
- Max temperature 120 deg°C

| T/C<br>Type | Colour Code<br>(ANSI) | +Positive Contact<br>(alloy type) | -Negative Contact (alloy type) | Manufacturer's<br>Part Number | Rapid<br>Order Code |
|-------------|-----------------------|-----------------------------------|--------------------------------|-------------------------------|---------------------|
| K           | Yellow                | +Nickel Chromium                  | -Nickel Alloy                  | XE-1137-001                   | 61-3052             |
| J           | Black                 | +Iron                             | -Copper Nickel                 | XE-9067-001                   | 61-3053             |
| Т           | Blue                  | +Copper                           | -Copper Nickel                 | XE-1227-001                   | 61-3054             |