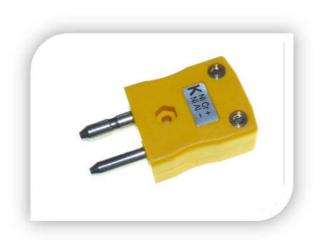

## Standard In-Line Thermocouple Plug

Types K, J, T (ANSI Colour Code)

- Standard connector with solid, round plug pins
- Suitable for industrial applications
- Contacts are polarised to prevent incorrect connection
- Available in Thermocouple types K, J, T
- For Types K, J, T contacts are made from true Thermocouple alloys
- Colour coded in accordance with ANSI specification
- Maximum continuous operating temperature 220 deg°C

| T/C<br>Type | Colour Code<br>(ANSI) | +Positive Contact (alloy type) | -Negative Contact (alloy type) | Manufacturer's<br>Part Number | Rapid<br>Order Code |
|-------------|-----------------------|--------------------------------|--------------------------------|-------------------------------|---------------------|
| K           | Yellow                | +Nickel Chromium               | -Nickel Alloy                  | XE-1430-001                   | 61-3070             |
| J           | Black                 | +Iron                          | -Copper Nickel                 | XE-9130-001                   | 61-3071             |
| T           | Blue                  | +Copper                        | -Copper Nickel                 | XE-1520-001                   | 61-3072             |