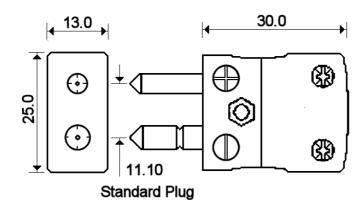

<br>(ANSI) | +Positive Contact (alloy type) | -Negative Contact (alloy type) | Manufacturer's<br>Part Number | Rapid<br>Order Code |
|-------------|-----------------------|--------------------------------|--------------------------------|-------------------------------|---------------------|
| K           | Yellow                | +Nickel Chromium               | -Nickel Alloy                  | XE-1430-001                   | 61-3070             |
| J           | Black                 | +Iron                          | -Copper Nickel                 | XE-9130-001                   | 61-3071             |
| T           | Blue                  | +Copper                        | -Copper Nickel                 | XE-1520-001                   | 61-3072             |

## **Schematic Drawing**