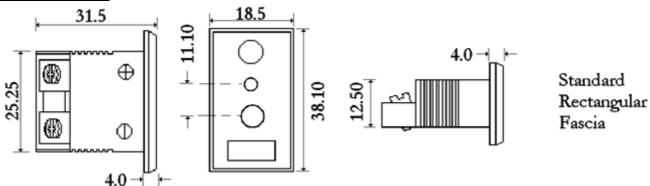

<br>(ANSI) | +Positive Contact (alloy type) | -Negative Contact (alloy type) | Manufacturer's<br>Part Number | Rapid<br>Order Code |
|-------------|-----------------------|--------------------------------|--------------------------------|-------------------------------|---------------------|
| K           | Yellow                | +Nickel Chromium               | -Nickel Alloy                  | XE-1437-001                   | 61-3082             |
| J           | Black                 | +Iron                          | -Copper Nickel                 | XE-9137-001                   | 61-3083             |
| T           | Blue                  | +Copper                        | -Copper Nickel                 | XE-1527-001                   | 61-3084             |

## **Schematic Drawing**