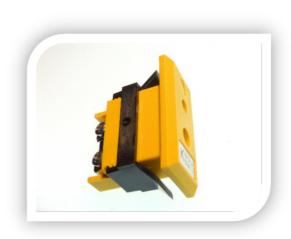

## **Standard Panel Sockets**

Types K, J, T (ANSI Colour Code)

- Standard thermocouple fascia mounting socket with clip
- Panel mounting
- Accepts standard round pin plug connectors
- Nylon clip for quick, simple fixing to panel
- All fascia mounting sockets are polarised by means of unequally sized pins
- Available in Thermocouple types K, J, T
- For Types K, J, T contacts are made from true Thermocouple alloys
- Colour coded in accordance with ANSI specification
- Max temperature 120 deg°C

| T/C<br>Type | Colour Code<br>(ANSI) | +Positive Contact (alloy type) | -Negative Contact (alloy type) | Manufacturer's<br>Part Number | Rapid<br>Order Code |
|-------------|-----------------------|--------------------------------|--------------------------------|-------------------------------|---------------------|
| K           | Yellow                | +Nickel Chromium               | -Nickel Alloy                  | XE-1437-001                   | 61-3082             |
| J           | Black                 | +Iron                          | -Copper Nickel                 | XE-9137-001                   | 61-3083             |
| T           | Blue                  | +Copper                        | -Copper Nickel                 | XE-1527-001                   | 61-3084             |